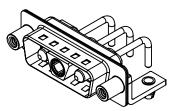

THIS IS A C.A.D. GENERATED DRAWING TOLERANCE UNLESS OTHERWISE SPECIFIED DO NOT MAKE MANUAL REVISIONS TO MASTER.

| ISSUE NUMBER |     |
|--------------|-----|
| ORIGINAL     | (1) |

NOTES:

MATERIAL: HOUSING: SHELL: CONTACT:

(IF PRESENT)

**OPERATING TEMPERATURE:** 

.X ±0.25 .XX ±0.13 .XXX ±0.05

POWER/CO-AX CONTACT RATING:

-55°C ~ 125°C

SIGNAL CONTACT CURRENT RATING: 5A PER CONTACT SIGNAL CONTACT RESISTANCE:  $10m\Omega$  MAX.

INSULATOR RESISTANCE: DIELECTRIC WITHSTANDING VOLTAGE: 10A (CURRENT)

STEEL, NICKEL PLATED

THERMOPLASTIC POLYESTER, UL94V-0

COPPER ALLOY, GOLD FLASH PLATED

5000MΩ min.

1000V AC rms

|        | COMBINATION D-SUB                    |                                                                  | SW REFERENCE NO.: 629 COMBO ASSEMBLY |                  |       |
|--------|--------------------------------------|------------------------------------------------------------------|--------------------------------------|------------------|-------|
|        |                                      |                                                                  | DRAWN: C.B                           | DATE: JAN. 01/20 | 19    |
|        |                                      |                                                                  | CHECKED:                             | DATE:            |       |
| CANADA | EDAC INC                             | OR USED AS THE BASIS FOR THE<br>MANUFACTURE OR SALE OF APPARATUS | SCALE: (IN C.A.D. 1:1)               | SHEET 1 OF       | 2     |
|        | TORONTO, ONTARIO<br>CANADA           |                                                                  | DRAWING NUMBER: 629-3WK3250-1N5      |                  | ISSUE |
|        | YOUR CONNECTION TO QUALITY & SERVICE |                                                                  | PART NUMBER: 629-3WK                 | 3250-1N5         | 1     |