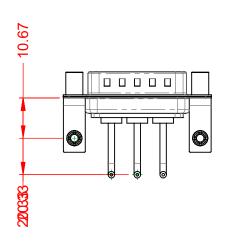

THIS IS A C.A.D. GENERATED DRAWING TOLERANCE UNLESS OTHERWISE SPECIFIED DO NOT MAKE MANUAL REVISIONS TO MASTER.

| ISSUE NUMBER |     |
|--------------|-----|
| ORIGINAL     | (1) |

NOTES:

MATERIAL: HOUSING: SHELL: CONTACT:

(IF PRESENT)

**OPERATING TEMPERATURE:** 

.X ±0.25 .XX ±0.13 .XXX ±0.05

POWER/CO-AX CONTACT RATING:

-55°C ~ 125°C

SIGNAL CONTACT CURRENT RATING: 5A PER CONTACT SIGNAL CONTACT RESISTANCE:  $10m\Omega$  MAX.

INSULATOR RESISTANCE: DIELECTRIC WITHSTANDING VOLTAGE: 10A (CURRENT)

STEEL, NICKEL PLATED

THERMOPLASTIC POLYESTER, UL94V-0

COPPER ALLOY, GOLD FLASH PLATED

5000MΩ min.

1000V AC rms

|        | COMBINATION D-SUB                    |                                                                  | SW REFERENCE NO.: 629 COMBO ASSEMBLY |                  |       |
|--------|--------------------------------------|------------------------------------------------------------------|--------------------------------------|------------------|-------|
|        |                                      |                                                                  | DRAWN: C.B                           | DATE: JAN. 01/20 | 19    |
|        |                                      |                                                                  | CHECKED:                             | DATE:            |       |
| CANADA | EDAC INC                             | OR USED AS THE BASIS FOR THE<br>MANUFACTURE OR SALE OF APPARATUS | SCALE: (IN C.A.D. 1:1)               | SHEET 1 OF       | 2     |
|        | TORONTO, ONTARIO<br>CANADA           |                                                                  | DRAWING NUMBER: 629-3WK3250-1N5      |                  | ISSUE |
|        | YOUR CONNECTION TO QUALITY & SERVICE |                                                                  | PART NUMBER: 629-3WK                 | 3250-1N5         | 1     |