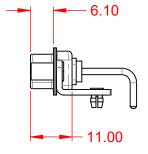

THIS IS A C.A.D. GENERATED DRAWING TOLERANCE UNLESS OTHERWISE SPECIFIED DO NOT MAKE MANUAL REVISIONS TO MASTER.

| ISSUE NUMBER |     |
|--------------|-----|
| ORIGINAL     | (1) |

NOTES:

MATERIAL: HOUSING: SHELL: CONTACT:

(IF PRESENT)

**OPERATING TEMPERATURE:** 

.X ±0.25 .XX ±0.13 .XXX ±0.05

POWER/CO-AX CONTACT RATING:

-55°C ~ 125°C

SIGNAL CONTACT CURRENT RATING: 5A PER CONTACT SIGNAL CONTACT RESISTANCE:  $10m\Omega$  MAX.

INSULATOR RESISTANCE: DIELECTRIC WITHSTANDING VOLTAGE: 10A (CURRENT)

STEEL, NICKEL PLATED

THERMOPLASTIC POLYESTER, UL94V-0

COPPER ALLOY, GOLD FLASH PLATED

5000MΩ min.

1000V AC rms

|        | COMBINATION D-SUB                    |                                                                  | SW REFERENCE NO.: 629 COMBO ASSEMBLY |                  |       |
|--------|--------------------------------------|------------------------------------------------------------------|--------------------------------------|------------------|-------|
|        |                                      |                                                                  | DRAWN: C.B                           | DATE: JAN. 01/20 | 19    |
|        |                                      |                                                                  | CHECKED:                             | DATE:            |       |
| CANADA | EDAC INC                             | OR USED AS THE BASIS FOR THE<br>MANUFACTURE OR SALE OF APPARATUS | SCALE: (IN C.A.D. 1:1)               | SHEET 1 OF       | 2     |
|        | TORONTO, ONTARIO<br>CANADA           |                                                                  | DRAWING NUMBER: 629-3WK3250-1N5      |                  | ISSUE |
|        | YOUR CONNECTION TO QUALITY & SERVICE |                                                                  | PART NUMBER: 629-3WK                 | 3250-1N5         | 1     |