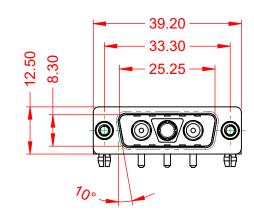

THIS IS A C.A.D. GENERATED DRAWING TOLERANCE UNLESS OTHERWISE SPECIFIED DO NOT MAKE MANUAL REVISIONS TO MASTER.

| ISSUE NUMBER |     |
|--------------|-----|
| ORIGINAL     | (1) |

NOTES:

MATERIAL: HOUSING: SHELL: CONTACT:

(IF PRESENT)

**OPERATING TEMPERATURE:** 

.X ±0.25 .XX ±0.13 .XXX ±0.05

POWER/CO-AX CONTACT RATING:

-55°C ~ 125°C

SIGNAL CONTACT CURRENT RATING: 5A PER CONTACT SIGNAL CONTACT RESISTANCE:  $10m\Omega$  MAX.

INSULATOR RESISTANCE: DIELECTRIC WITHSTANDING VOLTAGE: 10A (CURRENT)

STEEL, NICKEL PLATED

THERMOPLASTIC POLYESTER, UL94V-0

COPPER ALLOY, GOLD FLASH PLATED

5000MΩ min.

1000V AC rms

|        | COMBINATION D-SUB                    |                                                                  | SW REFERENCE NO.: 629 COMBO ASSEMBLY |                  |       |
|--------|--------------------------------------|------------------------------------------------------------------|--------------------------------------|------------------|-------|
|        |                                      |                                                                  | DRAWN: C.B                           | DATE: JAN. 01/20 | 19    |
|        |                                      |                                                                  | CHECKED:                             | DATE:            |       |
| CANADA | EDAC INC                             | OR USED AS THE BASIS FOR THE<br>MANUFACTURE OR SALE OF APPARATUS | SCALE: (IN C.A.D. 1:1)               | SHEET 1 OF       | 2     |
|        | TORONTO, ONTARIO<br>CANADA           |                                                                  | DRAWING NUMBER: 629-3WK3250-1N5      |                  | ISSUE |
|        | YOUR CONNECTION TO QUALITY & SERVICE |                                                                  | PART NUMBER: 629-3WK                 | 3250-1N5         | 1     |