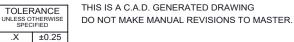

.XX ±0.13

.XXX ±0.05

SIGNAL CONTACT CURRENT RATING: 5A PER CONTACT SIGNAL CONTACT RESISTANCE:  $10m\Omega$  MAX.

**INSULATOR RESISTANCE:** DIELECTRIC WITHSTANDING VOLTAGE:

| COMBINATION D-SUB                    |                                                                                | SW REFERENCE NO.: 630 COMBO ASSEMBLY |                    |       |
|--------------------------------------|--------------------------------------------------------------------------------|--------------------------------------|--------------------|-------|
|                                      |                                                                                | DRAWN: C.B                           | DATE: JAN. 01/2019 |       |
|                                      |                                                                                |                                      | DATE:              |       |
| EDAC INC                             | EDAC INC<br>TORONTO, ONTARIO<br>CANADA<br>YOUR CONNECTION TO QUALITY & SERVICE | SCALE: (IN C.A.D. 1:1)               | SHEET 1 OF         | 2     |
|                                      |                                                                                | DRAWING NUMBER: 630-17W2250-4TC      |                    | ISSUE |
| YOUR CONNECTION TO QUALITY & SERVICE |                                                                                | PART NUMBER: 630-17W2                | 2250-4TC           | 1     |