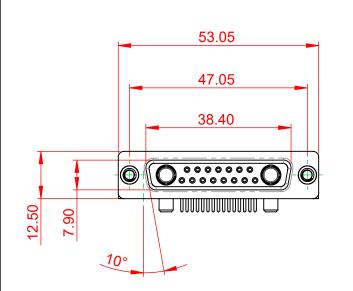

.XX ±0.13

.XXX ±0.05

SIGNAL CONTACT CURRENT RATING: 5A PER CONTACT SIGNAL CONTACT RESISTANCE:  $10m\Omega$  MAX.

**INSULATOR RESISTANCE:** DIELECTRIC WITHSTANDING VOLTAGE:

| COMBINATION D-SUB                    |                                                                                | SW REFERENCE NO.: 630 COMBO ASSEMBLY |                    |       |
|--------------------------------------|--------------------------------------------------------------------------------|--------------------------------------|--------------------|-------|
|                                      |                                                                                | DRAWN: C.B                           | DATE: JAN. 01/2019 |       |
|                                      |                                                                                |                                      | DATE:              |       |
| EDAC INC                             | EDAC INC<br>TORONTO, ONTARIO<br>CANADA<br>YOUR CONNECTION TO QUALITY & SERVICE | SCALE: (IN C.A.D. 1:1)               | SHEET 1 OF         | 2     |
|                                      |                                                                                | DRAWING NUMBER: 630-17W2250-4TC      |                    | ISSUE |
| YOUR CONNECTION TO QUALITY & SERVICE |                                                                                | PART NUMBER: 630-17W2                | 2250-4TC           | 1     |