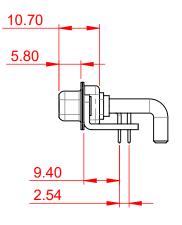

.XX ±0.13

.XXX ±0.05

SIGNAL CONTACT CURRENT RATING: 5A PER CONTACT SIGNAL CONTACT RESISTANCE:  $10m\Omega$  MAX.

**INSULATOR RESISTANCE:** DIELECTRIC WITHSTANDING VOLTAGE:

| COMBINATION D-SUB                    |                                                                                | SW REFERENCE NO.: 630 COMBO ASSEMBLY |                    |       |
|--------------------------------------|--------------------------------------------------------------------------------|--------------------------------------|--------------------|-------|
|                                      |                                                                                | DRAWN: C.B                           | DATE: JAN. 01/2019 |       |
|                                      |                                                                                |                                      | DATE:              |       |
| EDAC INC                             | EDAC INC<br>TORONTO, ONTARIO<br>CANADA<br>YOUR CONNECTION TO QUALITY & SERVICE | SCALE: (IN C.A.D. 1:1)               | SHEET 1 OF         | 2     |
|                                      |                                                                                | DRAWING NUMBER: 630-17W2250-4TC      |                    | ISSUE |
| YOUR CONNECTION TO QUALITY & SERVICE |                                                                                | PART NUMBER: 630-17W2                | 2250-4TC           | 1     |