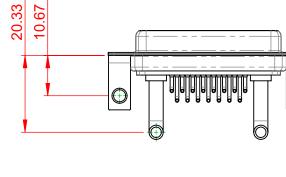

.XX ±0.13

.XXX ±0.05

SIGNAL CONTACT CURRENT RATING: 5A PER CONTACT SIGNAL CONTACT RESISTANCE:  $10m\Omega$  MAX.

**INSULATOR RESISTANCE:** DIELECTRIC WITHSTANDING VOLTAGE:

| COMBINATION D-SUB                    |                                                                                | SW REFERENCE NO.: 630 COMBO ASSEMBLY |                    |       |
|--------------------------------------|--------------------------------------------------------------------------------|--------------------------------------|--------------------|-------|
|                                      |                                                                                | DRAWN: C.B                           | DATE: JAN. 01/2019 |       |
|                                      |                                                                                |                                      | DATE:              |       |
| EDAC INC                             | EDAC INC<br>TORONTO, ONTARIO<br>CANADA<br>YOUR CONNECTION TO QUALITY & SERVICE | SCALE: (IN C.A.D. 1:1)               | SHEET 1 OF         | 2     |
|                                      |                                                                                | DRAWING NUMBER: 630-17W2250-4TC      |                    | ISSUE |
| YOUR CONNECTION TO QUALITY & SERVICE |                                                                                | PART NUMBER: 630-17W2                | 2250-4TC           | 1     |