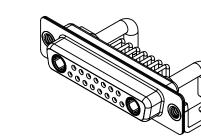

.XX ±0.13

.XXX ±0.05

SIGNAL CONTACT CURRENT RATING: 5A PER CONTACT SIGNAL CONTACT RESISTANCE:  $10m\Omega$  MAX.

**INSULATOR RESISTANCE:** DIELECTRIC WITHSTANDING VOLTAGE:

| COMBINATION D-SUB                    |                                                                                | SW REFERENCE NO.: 630 COMBO ASSEMBLY |                    |       |
|--------------------------------------|--------------------------------------------------------------------------------|--------------------------------------|--------------------|-------|
|                                      |                                                                                | DRAWN: C.B                           | DATE: JAN. 01/2019 |       |
|                                      |                                                                                |                                      | DATE:              |       |
| EDAC INC                             | EDAC INC<br>TORONTO, ONTARIO<br>CANADA<br>YOUR CONNECTION TO QUALITY & SERVICE | SCALE: (IN C.A.D. 1:1)               | SHEET 1 OF         | 2     |
|                                      |                                                                                | DRAWING NUMBER: 630-17W2250-4TC      |                    | ISSUE |
| YOUR CONNECTION TO QUALITY & SERVICE |                                                                                | PART NUMBER: 630-17W2                | 2250-4TC           | 1     |