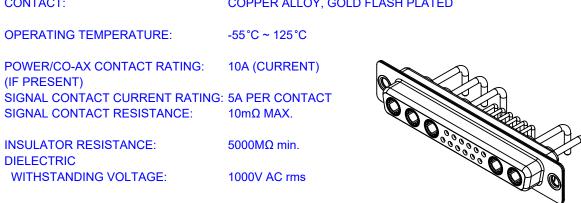

SIGNAL CONTACT RESISTANCE:

**INSULATOR RESISTANCE:** 

WITHSTANDING VOLTAGE:

DIELECTRIC

|  | COMBINATION D-SUB                    |                                                                                                                                       | SW REFERENCE NO.: 630 COMBO ASSEMBLY |                  |       |
|--|--------------------------------------|---------------------------------------------------------------------------------------------------------------------------------------|--------------------------------------|------------------|-------|
|  |                                      |                                                                                                                                       | DRAWN: C.B                           | DATE: JAN. 01/20 | 19    |
|  |                                      |                                                                                                                                       | CHECKED:                             | DATE:            |       |
|  | EDAC INC                             | THESE DRAWINGS AND SPECIFICATIONS<br>ARE THE PROPERTY OF EDAC INC.,AND                                                                | SCALE: (IN C.A.D. 1:1)               | SHEET 1 OF       | 2     |
|  | YOUR CONNECTION TO QUALITY & SERVICE | SHALL NOT BE REPRODUCED, OR COPIED<br>OR USED AS THE BASIS FOR THE<br>MANUFACTURE OR SALE OF APPARATUS<br>WITHOUT WRITTEN PERMISSION. | DRAWING NUMBER: 630-17W5250-1T1      |                  | ISSUE |
|  |                                      |                                                                                                                                       | PART NUMBER: 630-17W                 | 5250-1T1         | 1     |