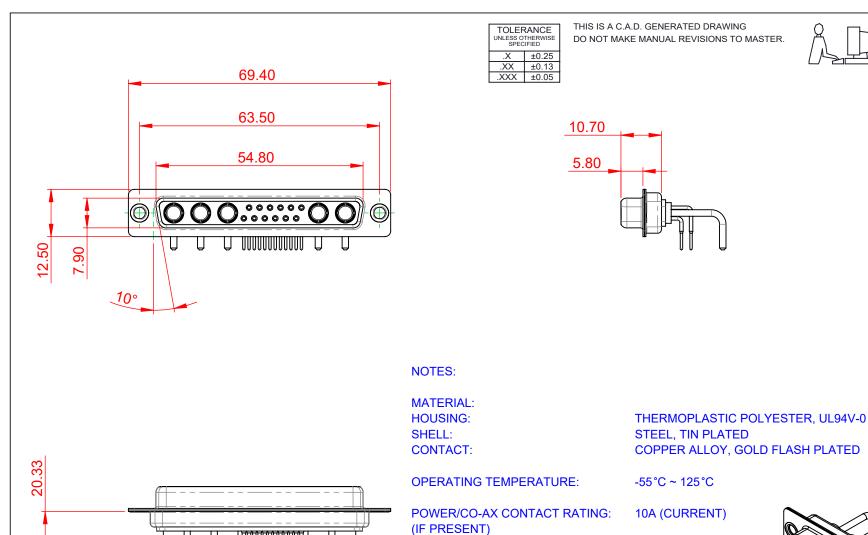

SIGNAL CONTACT RESISTANCE:

**INSULATOR RESISTANCE:** 

WITHSTANDING VOLTAGE:

DIELECTRIC

|  | COMBINATION D-SUB                    |                                                                                                                                       | SW REFERENCE NO.: 630 COMBO ASSEMBLY |                  |       |
|--|--------------------------------------|---------------------------------------------------------------------------------------------------------------------------------------|--------------------------------------|------------------|-------|
|  |                                      |                                                                                                                                       | DRAWN: C.B                           | DATE: JAN. 01/20 | 19    |
|  |                                      |                                                                                                                                       | CHECKED:                             | DATE:            |       |
|  | EDAC INC                             | THESE DRAWINGS AND SPECIFICATIONS<br>ARE THE PROPERTY OF EDAC INC.,AND                                                                | SCALE: (IN C.A.D. 1:1)               | SHEET 1 OF       | 2     |
|  | YOUR CONNECTION TO QUALITY & SERVICE | SHALL NOT BE REPRODUCED, OR COPIED<br>OR USED AS THE BASIS FOR THE<br>MANUFACTURE OR SALE OF APPARATUS<br>WITHOUT WRITTEN PERMISSION. | DRAWING NUMBER: 630-17W5250-1T1      |                  | ISSUE |
|  |                                      |                                                                                                                                       | PART NUMBER: 630-17W                 | 5250-1T1         | 1     |