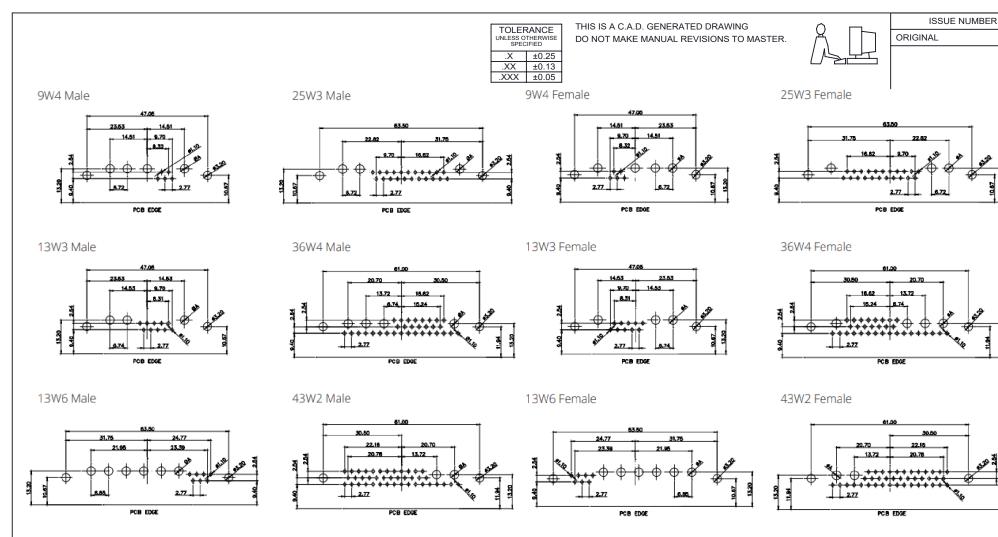

THIS IS A C.A.D. GENERATED DRAWING DO NOT MAKE MANUAL REVISIONS TO MASTER.

ISSUE NUMBER
ORIGINAL 1

MATERIAL:

HOUSING: THERMOPLASTIC POLYESTER, UL94V-0

SHELL: STEEL, NICKEL PLATED

CONTACT: COPPER ALLOY, GOLD FLASH PLATING

TOLERANCE UNLESS OTHERWISE SPECIFIED

.X ±0.25 .XX ±0.13 .XXX ±0.05

THIS IS A C.A.D. GENERATED DRAWING DO NOT MAKE MANUAL REVISIONS TO MASTER.

ISSUE NUMBER (1) **ORIGINAL** 

0000 2W2

(COO) o 2WK2

0 (.0. 5W1

000)0

3W3

0000) 0 lοſ 3WK3

0.::0 7W2

(;;;o;;;) o

11W1

000000 5W5

000 ...0 9W4

000::::0

13W3

0......0 17W2

o(::::::0:::::: 21W1

000000::: 13W6

000:::::000

17W5

00000000 8W8

000:::::0 25W3

O :::::::::::: O 27W2

0000000

21W4

0000000 24W7

43W2

47W1

**COMBINATION D-SUB** 

EDAC INC TORONTO, ONTARIO CANADA