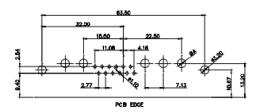

CONTACT CODE 40 POWER CONTACT FOOTPRINT - 13.20mm

40 IS STANDARD AS SHOWN ON SHEETS 3 & 4

CONTACT CODE 50 POWER CONTACT FOOTPRINT - 20.33mm

| COMBINATION D-SUB                        |                                                                                                                                                                                                                                                                                                                                                                                                                                                                                                                                                                                                                                                                                                                                                                                                                                                                                                                                                                                                                                                                                                                                                                                                                                                                                                                                                                                                                                                                                                                                                                                                                                                                                                                                                                                                                                                                                                                                                                                                                                                                                                                                | SW REFERENCE NO.: 630 COMBO ASSEMBLY |                  |       |  |
|------------------------------------------|--------------------------------------------------------------------------------------------------------------------------------------------------------------------------------------------------------------------------------------------------------------------------------------------------------------------------------------------------------------------------------------------------------------------------------------------------------------------------------------------------------------------------------------------------------------------------------------------------------------------------------------------------------------------------------------------------------------------------------------------------------------------------------------------------------------------------------------------------------------------------------------------------------------------------------------------------------------------------------------------------------------------------------------------------------------------------------------------------------------------------------------------------------------------------------------------------------------------------------------------------------------------------------------------------------------------------------------------------------------------------------------------------------------------------------------------------------------------------------------------------------------------------------------------------------------------------------------------------------------------------------------------------------------------------------------------------------------------------------------------------------------------------------------------------------------------------------------------------------------------------------------------------------------------------------------------------------------------------------------------------------------------------------------------------------------------------------------------------------------------------------|--------------------------------------|------------------|-------|--|
|                                          |                                                                                                                                                                                                                                                                                                                                                                                                                                                                                                                                                                                                                                                                                                                                                                                                                                                                                                                                                                                                                                                                                                                                                                                                                                                                                                                                                                                                                                                                                                                                                                                                                                                                                                                                                                                                                                                                                                                                                                                                                                                                                                                                | DRAWN: C.B                           | DATE: JAN. 01/20 | 19    |  |
|                                          |                                                                                                                                                                                                                                                                                                                                                                                                                                                                                                                                                                                                                                                                                                                                                                                                                                                                                                                                                                                                                                                                                                                                                                                                                                                                                                                                                                                                                                                                                                                                                                                                                                                                                                                                                                                                                                                                                                                                                                                                                                                                                                                                | CHECKED:                             | DATE:            |       |  |
| EDAC INC                                 | TORONTO, ONTARIO CANADA | SCALE: (IN C.A.D. 1:1)               | SHEET 1 OF       | 4     |  |
|                                          |                                                                                                                                                                                                                                                                                                                                                                                                                                                                                                                                                                                                                                                                                                                                                                                                                                                                                                                                                                                                                                                                                                                                                                                                                                                                                                                                                                                                                                                                                                                                                                                                                                                                                                                                                                                                                                                                                                                                                                                                                                                                                                                                | DRAWING NUMBER: 630-3WK              | 3250-4ND         | ISSUE |  |
| VOLID CONNECTION TO OLIVEITY & SERVICE I |                                                                                                                                                                                                                                                                                                                                                                                                                                                                                                                                                                                                                                                                                                                                                                                                                                                                                                                                                                                                                                                                                                                                                                                                                                                                                                                                                                                                                                                                                                                                                                                                                                                                                                                                                                                                                                                                                                                                                                                                                                                                                                                                | PART NUMBER: 630-3WK                 | 3250-4ND         | 1     |  |

TOLERANCE UNLESS OTHERWISE SPECIFIED

.X ±0.25 .XX ±0.13 .XXX ±0.05

THIS IS A C.A.D. GENERATED DRAWING DO NOT MAKE MANUAL REVISIONS TO MASTER.

ISSUE NUMBER (1) **ORIGINAL** 

0000 2W2

(COO) o 2WK2

0 (.0. 5W1

000)0

3W3

0000) 0 lοſ 3WK3

0.::0 7W2

(;;;o;;;) o

11W1

000000 5W5

000 ...0 9W4

000::::0