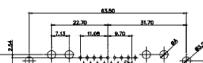

5W1 Male/Female

24W7 Male/Female

21W4 Male/Female

27W2 Male/Female

PCB EDGE

PCB EDGE

5W5 Male

7W2 Male/Female

5W5 Female

8W8 Female

8W8 Male

11W1 Male/Female

17W2 Male/Female

CURRENT RATING / ØA

10A / 2.2 20A / 3.3 30A / 3.7 40A / 4.2

21W1 Male/Female