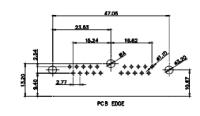

5W5 Female

8W8 Female

8W8 Male

11W1 Male/Female

17W2 Male/Female

CURRENT RATING / ØA

10A / 2.2 20A / 3.3 30A / 3.7 40A / 4.2

21W1 Male/Female