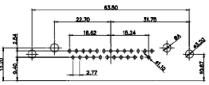

13W3

0......0 17W2

o(::::::0:::::: 21W1

000000::: 13W6

000:::::000

17W5

00000000 8W8

000:::::0 25W3

O :::::::::::: O 27W2

0000000

21W4

0000000 24W7

43W2

47W1

**COMBINATION D-SUB** 

EDAC INC TORONTO, ONTARIO CANADA