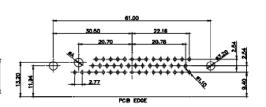

| SW REFERENCE NO.: 630 C | CE NO.: 630 COMBO ASSEMBLY |  |  |
|-------------------------|----------------------------|--|--|
| DRAWN: C.B              | DATE: JAN. 01/2019         |  |  |
| CHECKED:                | DATE:                      |  |  |
| SCALE: N.T.S            | SHEET 4 OF 4               |  |  |
| DRAWING NUMBER: 630-3WK | 3250-4ND ISSUE             |  |  |

630-3WK3250-4ND

THIS SERIES FULLY CONFORMS TO THE EUROPEAN UNION DIRECTIVES 2011/65/EU FOR RoHS COMPLIANCY.