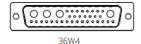

13W3

0......0 17W2

o(::::::0:::::: 21W1

000000::: 13W6

000:::::000

17W5

00000000 8W8

000:::::0 25W3