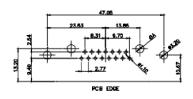

5W1 Male/Female

24W7 Male/Female

21W4 Male/Female

27W2 Male/Female

PCB EDGE

PCB EDGE

5W5 Male

7W2 Male/Female

5W5 Female

8W8 Female

8W8 Male

11W1 Male/Female

17W2 Male/Female

CURRENT RATING / ØA

10A / 2.2 20A / 3.3 30A / 3.7 40A / 4.2

21W1 Male/Female