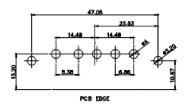

5W1 Male/Female

24W7 Male/Female

21W4 Male/Female

27W2 Male/Female

PCB EDGE

PCB EDGE

5W5 Male

7W2 Male/Female

5W5 Female

8W8 Female

8W8 Male

11W1 Male/Female

17W2 Male/Female

CURRENT RATING / ØA

10A / 2.2 20A / 3.3 30A / 3.7 40A / 4.2

21W1 Male/Female