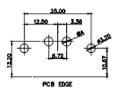

3W3

0000) 0 lοſ 3WK3

0.::0 7W2

(;;;o;;;) o

11W1

000000 5W5

000 ...0 9W4

000::::0

13W3

0......0 17W2

o(::::::0:::::: 21W1

000000::: 13W6

000:::::000

17W5

00000000 8W8

000:::::0 25W3