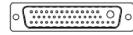

5W5 Female

8W8 Female

8W8 Male

11W1 Male/Female

17W2 Male/Female

CURRENT RATING / ØA

10A / 2.2 20A / 3.3 30A / 3.7 40A / 4.2

21W1 Male/Female