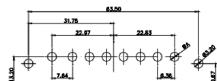

5W1 Male/Female

24W7 Male/Female

21W4 Male/Female

27W2 Male/Female

PCB EDGE

PCB EDGE

5W5 Male

7W2 Male/Female

5W5 Female

8W8 Female

8W8 Male

11W1 Male/Female

17W2 Male/Female

CURRENT RATING / ØA

10A / 2.2 20A / 3.3 30A / 3.7 40A / 4.2

21W1 Male/Female