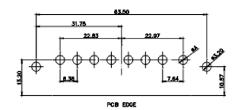

5W5 Female

8W8 Female

8W8 Male

11W1 Male/Female

17W2 Male/Female

CURRENT RATING / ØA

10A / 2.2 20A / 3.3 30A / 3.7 40A / 4.2

21W1 Male/Female

630-3WK3250-4ND

47W1 Male

17W5 Female

47W1 Female

PART NUMBER: