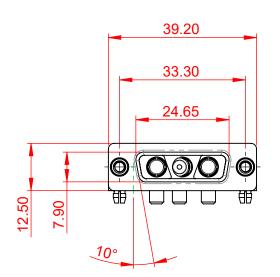

THIS IS A C.A.D. GENERATED DRAWING DO NOT MAKE MANUAL REVISIONS TO MASTER.

ISSUE NUMBER
ORIGINAL 1

MATERIAL:

HOUSING: THERMOPLASTIC POLYESTER, UL94V-0

SHELL: STEEL, NICKEL PLATED

CONTACT: COPPER ALLOY, GOLD FLASH PLATING

OPERATING TEMPERATURE: -55°C ~ 125°C

SIGNAL CONTACT CURRENT RATING: 5A PER CONTACT

SIGNAL CONTACT RESISTANCE:  $10m\Omega$  MAX. INSULATOR RESISTANCE:  $5000M\Omega$  min.

**DIELECTRIC** 

WITHSTANDING VOLTAGE: 1000V AC rms

CONTACT CODE 40 POWER CONTACT FOOTPRINT - 13.20mm

40 IS STANDARD AS SHOWN ON SHEETS 3 & 4

CONTACT CODE 50 POWER CONTACT FOOTPRINT - 20.33mm

| COMBINATION D-SUB                        |                                                                                                                                                                                                                                                                                                                                                                                                                                                                                                                                                                                                                                                                                                                                                                                                                                                                                                                                                                                                                                                                                                                                                                                                                                                                                                                                                                                                                                                                                                                                                                                                                                                                                                                                                                                                                                                                                                                                                                                                                                                                                                                                | SW REFERENCE NO.: 630 COMBO ASSEMBLY |                  |       |  |
|------------------------------------------|--------------------------------------------------------------------------------------------------------------------------------------------------------------------------------------------------------------------------------------------------------------------------------------------------------------------------------------------------------------------------------------------------------------------------------------------------------------------------------------------------------------------------------------------------------------------------------------------------------------------------------------------------------------------------------------------------------------------------------------------------------------------------------------------------------------------------------------------------------------------------------------------------------------------------------------------------------------------------------------------------------------------------------------------------------------------------------------------------------------------------------------------------------------------------------------------------------------------------------------------------------------------------------------------------------------------------------------------------------------------------------------------------------------------------------------------------------------------------------------------------------------------------------------------------------------------------------------------------------------------------------------------------------------------------------------------------------------------------------------------------------------------------------------------------------------------------------------------------------------------------------------------------------------------------------------------------------------------------------------------------------------------------------------------------------------------------------------------------------------------------------|--------------------------------------|------------------|-------|--|
|                                          |                                                                                                                                                                                                                                                                                                                                                                                                                                                                                                                                                                                                                                                                                                                                                                                                                                                                                                                                                                                                                                                                                                                                                                                                                                                                                                                                                                                                                                                                                                                                                                                                                                                                                                                                                                                                                                                                                                                                                                                                                                                                                                                                | DRAWN: C.B                           | DATE: JAN. 01/20 | 19    |  |
|                                          |                                                                                                                                                                                                                                                                                                                                                                                                                                                                                                                                                                                                                                                                                                                                                                                                                                                                                                                                                                                                                                                                                                                                                                                                                                                                                                                                                                                                                                                                                                                                                                                                                                                                                                                                                                                                                                                                                                                                                                                                                                                                                                                                | CHECKED:                             | DATE:            |       |  |
| EDAC INC                                 | TORONTO, ONTARIO CANADA | SCALE: (IN C.A.D. 1:1)               | SHEET 1 OF       | 4     |  |
|                                          |                                                                                                                                                                                                                                                                                                                                                                                                                                                                                                                                                                                                                                                                                                                                                                                                                                                                                                                                                                                                                                                                                                                                                                                                                                                                                                                                                                                                                                                                                                                                                                                                                                                                                                                                                                                                                                                                                                                                                                                                                                                                                                                                | DRAWING NUMBER: 630-3WK              | 3250-4ND         | ISSUE |  |
| VOLID CONNECTION TO OLIVEITY & SERVICE I |                                                                                                                                                                                                                                                                                                                                                                                                                                                                                                                                                                                                                                                                                                                                                                                                                                                                                                                                                                                                                                                                                                                                                                                                                                                                                                                                                                                                                                                                                                                                                                                                                                                                                                                                                                                                                                                                                                                                                                                                                                                                                                                                | PART NUMBER: 630-3WK                 | 3250-4ND         | 1     |  |

TOLERANCE UNLESS OTHERWISE SPECIFIED

.X ±0.25 .XX ±0.13 .XXX ±0.05

THIS IS A C.A.D. GENERATED DRAWING DO NOT MAKE MANUAL REVISIONS TO MASTER.

ISSUE NUMBER (1) **ORIGINAL** 

0000 2W2

(COO) o 2WK2

0 (.0. 5W1

000)0