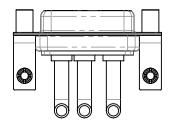

CONTACT CODE 40 POWER CONTACT FOOTPRINT - 13.20mm

40 IS STANDARD AS SHOWN ON SHEETS 3 & 4

CONTACT CODE 50 POWER CONTACT FOOTPRINT - 20.33mm

| COMBINATION D-SUB                        |                                                                                                                                                                                                                                                                                                                                                                                                                                                                                                                                                                                                                                                                                                                                                                                                                                                                                                                                                                                                                                                                                                                                                                                                                                                                                                                                                                                                                                                                                                                                                                                                                                                                                                                                                                                                                                                                                                                                                                                                                                                                                                                                | SW REFERENCE NO.: 630 COMBO ASSEMBLY |                  |       |  |
|------------------------------------------|--------------------------------------------------------------------------------------------------------------------------------------------------------------------------------------------------------------------------------------------------------------------------------------------------------------------------------------------------------------------------------------------------------------------------------------------------------------------------------------------------------------------------------------------------------------------------------------------------------------------------------------------------------------------------------------------------------------------------------------------------------------------------------------------------------------------------------------------------------------------------------------------------------------------------------------------------------------------------------------------------------------------------------------------------------------------------------------------------------------------------------------------------------------------------------------------------------------------------------------------------------------------------------------------------------------------------------------------------------------------------------------------------------------------------------------------------------------------------------------------------------------------------------------------------------------------------------------------------------------------------------------------------------------------------------------------------------------------------------------------------------------------------------------------------------------------------------------------------------------------------------------------------------------------------------------------------------------------------------------------------------------------------------------------------------------------------------------------------------------------------------|--------------------------------------|------------------|-------|--|
|                                          |                                                                                                                                                                                                                                                                                                                                                                                                                                                                                                                                                                                                                                                                                                                                                                                                                                                                                                                                                                                                                                                                                                                                                                                                                                                                                                                                                                                                                                                                                                                                                                                                                                                                                                                                                                                                                                                                                                                                                                                                                                                                                                                                | DRAWN: C.B                           | DATE: JAN. 01/20 | 19    |  |
|                                          |                                                                                                                                                                                                                                                                                                                                                                                                                                                                                                                                                                                                                                                                                                                                                                                                                                                                                                                                                                                                                                                                                                                                                                                                                                                                                                                                                                                                                                                                                                                                                                                                                                                                                                                                                                                                                                                                                                                                                                                                                                                                                                                                | CHECKED:                             | DATE:            |       |  |
| EDAC INC                                 | TORONTO, ONTARIO CANADA | SCALE: (IN C.A.D. 1:1)               | SHEET 1 OF       | 4     |  |
|                                          |                                                                                                                                                                                                                                                                                                                                                                                                                                                                                                                                                                                                                                                                                                                                                                                                                                                                                                                                                                                                                                                                                                                                                                                                                                                                                                                                                                                                                                                                                                                                                                                                                                                                                                                                                                                                                                                                                                                                                                                                                                                                                                                                | DRAWING NUMBER: 630-3WK              | 3250-4ND         | ISSUE |  |
| VOLID CONNECTION TO OLIVEITY & SERVICE I |                                                                                                                                                                                                                                                                                                                                                                                                                                                                                                                                                                                                                                                                                                                                                                                                                                                                                                                                                                                                                                                                                                                                                                                                                                                                                                                                                                                                                                                                                                                                                                                                                                                                                                                                                                                                                                                                                                                                                                                                                                                                                                                                | PART NUMBER: 630-3WK                 | 3250-4ND         | 1     |  |

5W1 Male/Female

24W7 Male/Female

21W4 Male/Female

27W2 Male/Female

PCB EDGE

PCB EDGE

5W5 Male

7W2 Male/Female

5W5 Female

8W8 Female

8W8 Male

11W1 Male/Female

17W2 Male/Female

CURRENT RATING / ØA

10A / 2.2 20A / 3.3 30A / 3.7 40A / 4.2

21W1 Male/Female