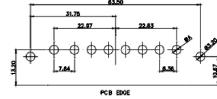

5W1 Male/Female

24W7 Male/Female

21W4 Male/Female

27W2 Male/Female

PCB EDGE

PCB EDGE

5W5 Male

7W2 Male/Female

5W5 Female

8W8 Female

8W8 Male

11W1 Male/Female

17W2 Male/Female

CURRENT RATING / ØA

10A / 2.2 20A / 3.3 30A / 3.7 40A / 4.2

21W1 Male/Female