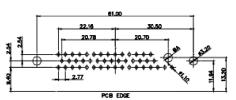

PART NUMBER: 630-3WK3250-4ND TOLERANCE UNLESS OTHERWISE SPECIFIED .X ±0.25 .XX ±0.13

.XXX ±0.05

THIS IS A C.A.D. GENERATED DRAWING DO NOT MAKE MANUAL REVISIONS TO MASTER.

ISSUE NUMBER ORIGINAL

2W2 / 2WK2

3W3 / 3WK3

5W1 Male/Female

24W7 Male/Female

21W4 Male/Female

27W2 Male/Female

PCB EDGE

PCB EDGE

5W5 Male

7W2 Male/Female