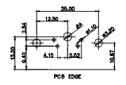

5W1 Male/Female

24W7 Male/Female

21W4 Male/Female

27W2 Male/Female

PCB EDGE

PCB EDGE

5W5 Male

7W2 Male/Female

5W5 Female

8W8 Female

8W8 Male

11W1 Male/Female

17W2 Male/Female

CURRENT RATING / ØA

10A / 2.2 20A / 3.3 30A / 3.7 40A / 4.2

21W1 Male/Female