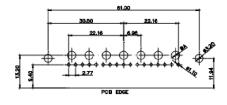

HE MANUFACTURE OR SALE OF APPARATUS WITHOUT WRITTEN PERMISSION.

|   | SW REFERENCE NO.: 630 COMBO ASSEMBLY |                    |  |
|---|--------------------------------------|--------------------|--|
|   | DRAWN: C.B                           | DATE: JAN. 01/2019 |  |
|   | CHECKED:                             | DATE:              |  |
| 8 | SCALE: N.T.S                         | SHEET 2 OF 6       |  |
| D | DRAWING NUMBER: 630-3WK              | 3250-4ND ISSUE     |  |

PART NUMBER: 630-3WK3250-4ND TOLERANCE UNLESS OTHERWISE SPECIFIED .X ±0.25 .XX ±0.13

.XXX ±0.05

THIS IS A C.A.D. GENERATED DRAWING DO NOT MAKE MANUAL REVISIONS TO MASTER.



ISSUE NUMBER ORIGINAL

2W2 / 2WK2

3W3 / 3WK3

5W1 Male/Female

24W7 Male/Female

21W4 Male/Female

27W2 Male/Female







PCB EDGE

PCB EDGE



5W5 Male



7W2 Male/Female









5W5 Female



8W8 Female

8W8 Male



11W1 Male/Female



17W2 Male/Female



CURRENT RATING / ØA

10A / 2.2 20A / 3.3 30A / 3.7 40A / 4.2



21W1 Male/Female

PART NUMBER:



**COMBINATION D-SUB** 





| THESE DRAWINGS AND SPECIFICATIONS |
|-----------------------------------|
| ARE THE PROPERTY OF EDAC INC.,AND |
| SHALL NOT BE REPRODUCED,OR COPIED |
| OR USED AS THE BASIS FOR THE      |
| MANUFACTURE OR SALE OF APPARATUS  |
| WITHOUT WRITTEN PERMISSION        |

| SW REFERENCE NO.: 630 COMBO ASSEMBLY |          |          |      |       |      |    |
|--------------------------------------|----------|----------|------|-------|------|----|
| DRAWN: C.B                           |          | DATE:    | JAN. | 01/20 | 19   |    |
| CHECKED: