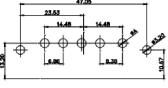

US WITHOUT WRITTEN PERMISSION.

|   | SW REFERENCE NO.: 630 COMBO ASSEMBLY |                    |  |
|---|--------------------------------------|--------------------|--|
|   | DRAWN: C.B                           | DATE: JAN. 01/2019 |  |
|   | CHECKED:                             | DATE:              |  |
| 8 | SCALE: N.T.S                         | SHEET 2 OF 6       |  |
| D | DRAWING NUMBER: 630-3WK              | 3250-4ND ISSUE     |  |

PART NUMBER: 630-3WK3250-4ND TOLERANCE UNLESS OTHERWISE SPECIFIED .X ±0.25 .XX ±0.13

.XXX ±0.05

THIS IS A C.A.D. GENERATED DRAWING DO NOT MAKE MANUAL REVISIONS TO MASTER.



ISSUE NUMBER ORIGINAL

2W2 / 2WK2

3W3 / 3WK3

5W1 Male/Female

24W7 Male/Female

21W4 Male/Female

27W2 Male/Female







PCB EDGE

PCB EDGE



5W5 Male



7W2 Male/Female









5W5 Female



8W8 Female

8W8 Male



11W1 Male/Female



17W2 Male/Female



CURRENT RATING / ØA

10A / 2.2 20A / 3.3 30A / 3.7 40A / 4.2



21W1 Male/Female

PART NUMBER:



**COMBINATION D-SUB** 





| THESE DRAWINGS AND SPECIFICATIONS |
|-----------------------------------|
| ARE THE PROPERTY OF EDAC INC.,AND |
| SHALL NOT BE REPRODUCED,OR COPIED |
| OR USED AS THE BASIS FOR THE      |
| MANUFACTURE OR SALE OF APPARATUS  |
| WITHOUT WRITTEN PERMISSION        |

| SW REFERENCE NO.: 630 COMBO ASSEMBLY |          |          |      |       |      |    |
|--------------------------------------|----------|----------|------|-------|------|----|
| DRAWN: C.B                           |          | DATE:    | JAN. | 01/20 | 19   |    |
| CHECKED:                             |          | D