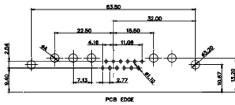

| SW REFERENCE NO.: 630 COMBO ASSEMBLY |          |          |      |       |      |    |
|--------------------------------------|----------|----------|------|-------|------|----|
| DRAWN: C.B                           |          | DATE:    | JAN. | 01/20 | 19   |    |
| CHECKED:                             |          | DATE:    |      |       |      |    |
| SCALE: N.T.S                         |          | SHEET    | 3    | OF    | 4    |    |
| DRAWING NUMBER:                      | 630-3\VK | 3250-4NI | )    |       | ISSI | IF |

630-3WK3250-4ND

47W1 Male

17W5 Female

47W1 Female

PART NUMBER: