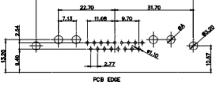

3W3

0000) 0 lοſ 3WK3

0.::0 7W2

(;;;o;;;) o

11W1

000000 5W5

000 ...0 9W4

000::::0

13W3

0......0 17W2

o(::::::0:::::: 21W1

000000::: 13W6

000:::::000

17W5

00000000 8W8

000:::::0 25W3