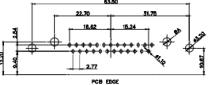

5W1 Male/Female

24W7 Male/Female

21W4 Male/Female

27W2 Male/Female

PCB EDGE

PCB EDGE

5W5 Male

7W2 Male/Female