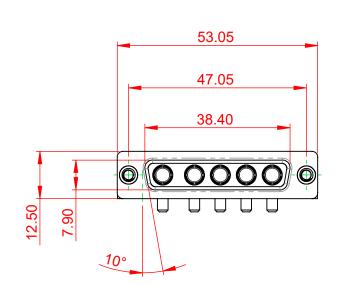

## NOTES:

MATERIAL: HOUSING: SHELL: CONTACT:

THERMOPLASTIC POLYESTER, UL94V-0 STEEL, NICKEL PLATED COPPER ALLOY, 30µ GOLD PLATED

**OPERATING TEMPERATURE:** 

.X ±0.25 .XX ±0.13

.XXX ±0.05

POWER/CO-AX CONTACT RATING: 20A (CURRENT) (IF PRESENT) SIGNAL CONTACT CURRENT RATING: 5A PER CONTACT SIGNAL CONTACT RESISTANCE:  $10m\Omega$  MAX.