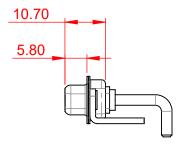

## 10.67 Θ $\bigcirc$

## NOTES:

MATERIAL: HOUSING: SHELL: CONTACT:

THERMOPLASTIC POLYESTER, UL94V-0 STEEL, NICKEL PLATED COPPER ALLOY, 30µ GOLD PLATED

**OPERATING TEMPERATURE:** 

.X ±0.25 .XX ±0.13

.XXX ±0.05

POWER/CO-AX CONTACT RATING: 20A (CURRENT) (IF PRESENT) SIGNAL CONTACT CURRENT RATING: 5A PER CONTACT SIGNAL CONTACT RESISTANCE:  $10m\Omega$  MAX.

**INSULATOR RESISTANCE:** DIELECTRIC WITHSTANDING VOLTAGE: 5000MΩ min. 1000V AC rms

-55°C ~ 125°C



|  | COMBINATION D-SUB                                                              |                                                                                                                                                                                                                | SW REFERENCE NO.: 630 COMBO ASSEMBLY