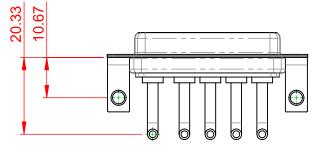

## NOTES:

MATERIAL: HOUSING: SHELL: CONTACT:

THERMOPLASTIC POLYESTER, UL94V-0 STEEL, NICKEL PLATED COPPER ALLOY, 30µ GOLD PLATED

**OPERATING TEMPERATURE:** 

.X ±0.25 .XX ±0.13

.XXX ±0.05

POWER/CO-AX CONTACT RATING: 20A (CURRENT) (IF PRESENT) SIGNAL CONTACT CURRENT RATING: 5A PER CONTACT SIGNAL CONTACT RESISTANCE:  $10m\Omega$  MAX.