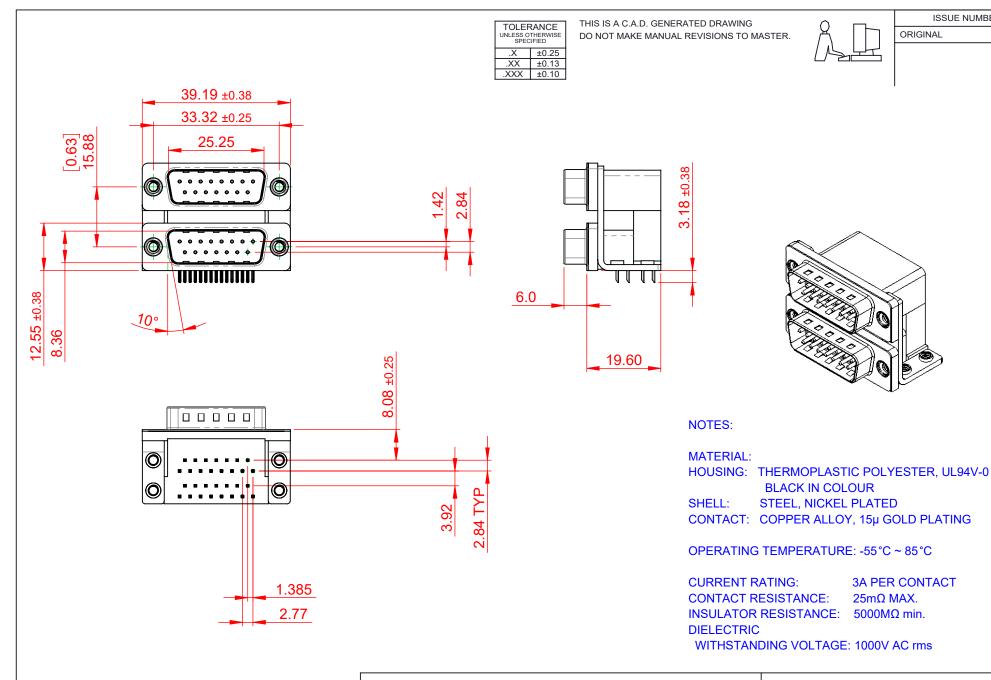

DRAWING NUMBER: 661-015-364-052 ISSUE PART NUMBER: 661-015-364-052

ISSUE NUMBER

THIS SERIES FULLY CONFORMS TO THE EUROPEAN UNION DIRECTIVES 2011/65/EU FOR RoHS COMPLIANCY.