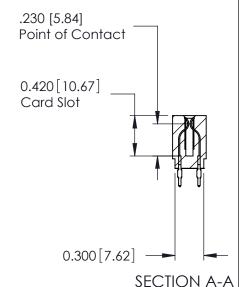

THIS IS A C.A.D. GENERATED DRAWING DO NOT MAKE MANUAL REVISIONS TO MASTER.

ISSUE NUMBER

ORIGINAL

Contact Information
525-P.C. Tail, High Point - Tail LG.=.175(4.45)
.100" (2.54mm) Contact Spacing x .200" (5.08mm) Row Spacing

725 Series Ultra-Mate Card Edge Connector - Press Fit ACAD REFERENCE NO.

Part Number: 725-038-525-201

YOUR CONNECTION TO QUALITY & SERVICE

**EDAC INC** TORONTO, ONTARIO CANADA

THESE DRAWINGS AND SPECIFICATIONS ARE THE PROPERTY OF EDAC INC.,AND SHALL NOT BE REPRODUCED, OR COPIED OR USED AS THE BASIS FOR THE MANUFACTURE OR SALE OF APPARATUS WITHOUT WRITTEN PERMISSION.