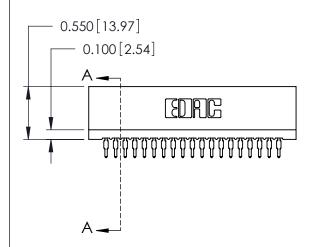

THIS IS A C.A.D. GENERATED DRAWING DO NOT MAKE MANUAL REVISIONS TO MASTER.

ISSUE NUMBER

ORIGINAL

Contact Information
525-P.C. Tail, High Point - Tail LG.=.175(4.45)
.100" (2.54mm) Contact Spacing x .200" (5.08mm) Row Spacing

725 Series Ultra-Mate Card Edge Connector - Press Fit ACAD REFERENCE NO.

Part Number: 725-038-525-201

YOUR CONNECTION TO QUALITY & SERVICE

**EDAC INC** TORONTO, ONTARIO CANADA

THESE DRAWINGS AND SPECIFICATIONS ARE THE PROPERTY OF EDAC INC.,AND SHALL NOT BE REPRODUCED, OR COPIED OR USED AS THE BASIS FOR THE MANUFACTURE OR SALE OF APPARATUS WITHOUT WRITTEN PERMISSION.