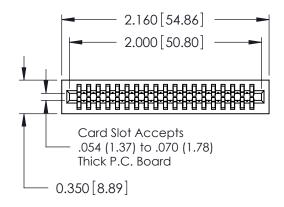

THIS IS A C.A.D. GENERATED DRAWING DO NOT MAKE MANUAL REVISIONS TO MASTER.

ISSUE NUMBER

ORIGINAL

Contact Information
525-P.C. Tail, High Point - Tail LG.=.175(4.45)
.100" (2.54mm) Contact Spacing x .200" (5.08mm) Row Spacing

725 Series Ultra-Mate Card Edge Connector - Press Fit ACAD REFERENCE NO.

Part Number: 725-038-525-201

YOUR CONNECTION TO QUALITY & SERVICE

**EDAC INC** TORONTO, ONTARIO CANADA

THESE DRAWINGS AND SPECIFICATIONS ARE THE PROPERTY OF EDAC INC.,AND SHALL NOT BE REPRODUCED, OR COPIED OR USED AS THE BASIS FOR THE MANUFACTURE OR SALE OF APPARATUS WITHOUT WRITTEN PERMISSION.