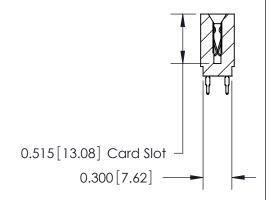

THIS IS A C.A.D. GENERATED DRAWING DO NOT MAKE MANUAL REVISIONS TO MASTER.

ORIGINAL

<u>Contact Information</u> 560-Make Before Break (MBB) - Tail LG.=.190(4.83) .100" (2.54mm) Contact Spacing x .200" (5.08mm) Row Spacing