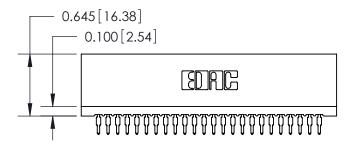

THIS IS A C.A.D. GENERATED DRAWING DO NOT MAKE MANUAL REVISIONS TO MASTER.

ORIGINAL

<u>Contact Information</u> 560-Make Before Break (MBB) - Tail LG.=.190(4.83) .100" (2.54mm) Contact Spacing x .200" (5.08mm) Row Spacing