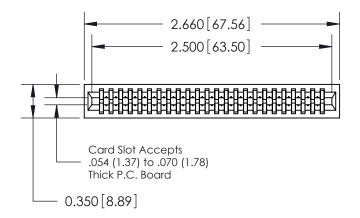

THIS IS A C.A.D. GENERATED DRAWING DO NOT MAKE MANUAL REVISIONS TO MASTER.

ORIGINAL

<u>Contact Information</u> 560-Make Before Break (MBB) - Tail LG.=.190(4.83) .100" (2.54mm) Contact Spacing x .200" (5.08mm) Row Spacing