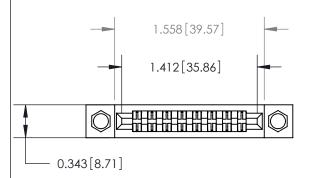

## **Contact Detail**

PC Tail .046x.013(1.17x0.33) - Tail LG=.358(9.09) .156 [3.96] Contact Spacing x .200 [5.08] Row Spacing

**See Accompanying Page for:** 

**Contact Bend Details** 

.095 [2.41] Point of Contact (Measured from bottom of Card Slot) Card Slot Accepts .054 [1.37] to .070 [1.78] Thick P.C. Board