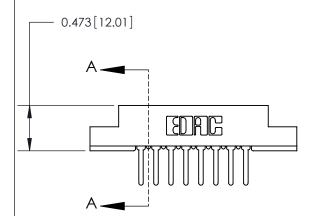

**Mounting Option** 

#4-40 Unified Threaded Inserts

## **Contact Detail**

PC Tail .046x.013(1.17x0.33) - Tail LG=.358(9.09) .156 [3.96] Contact Spacing x .200 [5.08] Row Spacing





**See Accompanying Page for:** 

**Contact Bend Details** 



.095 [2.41] Point of Contact (Measured from bottom of Card Slot) Card Slot Accepts .054 [1.37] to .070 [1.78] Thick P.C. Board

807/857 Series High Temp Card Edge Connector Part Number: 807-016-522-208

YOUR CONNECTION TO QUALITY & SERVICE

| ACAD REFERENCES ECTION NAMED TER |                  |
|----------------------------------|------------------|
| DRAWN: J.LEE                     | DATE: AUG. 11/09 |
| CHECKED:                         | DATE:            |
| SCALE: NTS                       | SHEET 1 OF 2     |
| DRAWING NUMBER                   | ISSUE            |

807 Assembly