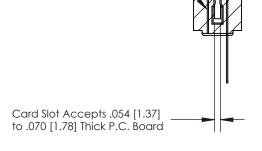

.175 [4.45] Point of Contact (Measured from bottom of Card Slot)

**See Accompanying Page for:** 

**Contact Bend Details** 

807/857 Series High Temp Card Edge Connector Part Number: 807-028-441-108

| ACAD REFERENCE NO. 807 ENG MASTER |                  |
|-----------------------------------|------------------|
| DRAWN: J.LEE                      | DATE: AUG. 11/09 |
| CHECKED:                          | DATE:            |
| SCALE: NTS                        | SHEET 1 OF 2     |
| DRAWING NUMBER                    | ISSUE            |