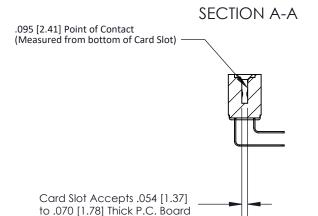

## **Contact Detail**

90 Degree Bend (Code 522 and 540 Contacts)

.156 [3.96] Contact Spacing x .200 [5.08] Row Spacing

**See Accompanying Page for:** 

**Contact Bend Details** 

807/857 Series High Temp Card Edge Connector Part Number: 807-044-558-202