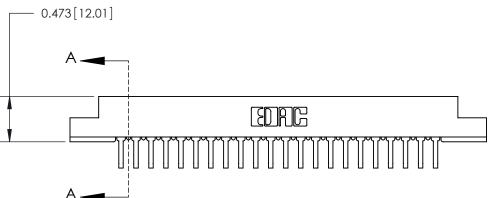

**Mounting Option** 

.128 (3.25) Dia. Mounting Holes

## **Contact Detail**

90 Degree Bend (Code 522 and 540 Contacts)

.156 [3.96] Contact Spacing x .200 [5.08] Row Spacing









**See Accompanying Page for:** 

**Contact Bend Details** 

807/857 Series High Temp Card Edge Connector Part Number: 807-044-558-202

|                    | EDAC INC          |
|--------------------|-------------------|
|                    | TORONTO, ONTARIO  |
|                    | CANADA            |
| YOUR CONNECTION TO | QUALITY & SERVICE |

| ACAD REFERENCE NO. 807 ENG MASTER |                  |
|-----------------------------------|------------------|
| DRAWN: J.LEE                      | DATE: AUG. 11/09 |
| CHECKED:                          | DATE:            |
| SCALE: NTS                        | SHEET 1 OF 2     |
| DRAWING NUMBER                    | ISSUE            |

807 Assembly