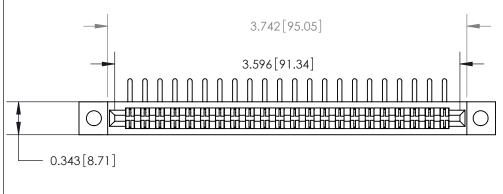

## **Contact Detail**

90 Degree Bend (Code 522 and 540 Contacts)

.156 [3.96] Contact Spacing x .200 [5.08] Row Spacing

**See Accompanying Page for:** 

**Contact Bend Details** 

807/857 Series High Temp Card Edge Connector Part Number: 807-044-558-202