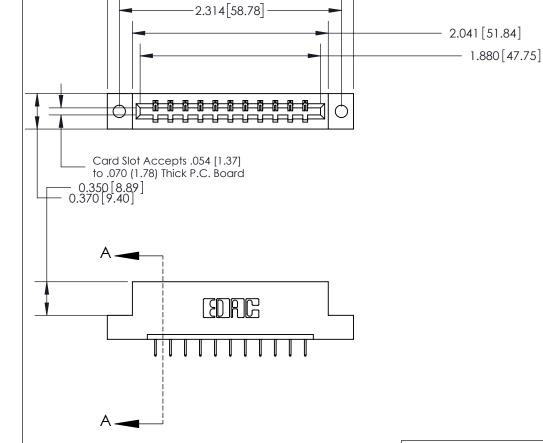

ISSUE NUMBER

ORIGINAL

SECTION A-A 0.388 [9.86] Card Slot .160 [4.06] Point of Contact-

## **See Accompanying Page for:**

- **Bend Detail**
- **Mounting Options**

833 Series High Temp Card Edge Connector Part Number: 833-011-524-102

**EDAC INC** TORONTO, ONTARIO CANADA

THESE DRAWINGS AND SPECIFICATIONS ARE THE PROPERTY OF EDAC INC.,AND SHALL NOT BE REPRODUCED, OR COPIED OR USED AS THE BASIS FOR THE MANUFACTURE OR SALE OF APPARATUS WITHOUT WRITTEN PERMISSION.