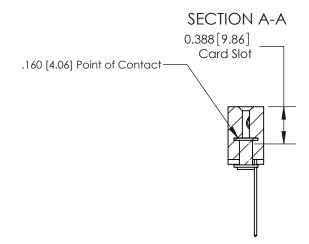

ISSUE NUMBER ORIGINAL

833 Series High Temp Card Edge Connector Part Number: 833-011-544-103

**EDAC INC** TORONTO, ONTARIO CANADA

THESE DRAWINGS AND SPECIFICATIONS ARE THE PROPERTY OF EDAC INC.,AND SHALL NOT BE REPRODUCED, OR COPIED OR USED AS THE BASIS FOR THE MANUFACTURE OR SALE OF APPARATUS WITHOUT WRITTEN PERMISSION.

| ACAD REFERENCE NO. | 833 ENG MASTER   |  |  |
|--------------------|------------------|--|--|
| DRAWN: J.LEE       | DATE: OCT. 14/09 |  |  |
| CHECKED:           | DATE:            |  |  |
| SCALE: NTS         | SHEET 1 OF 3     |  |  |
| DRAWING NUMBER     | ISSUE            |  |  |
| 833 Assembly       | 1                |  |  |