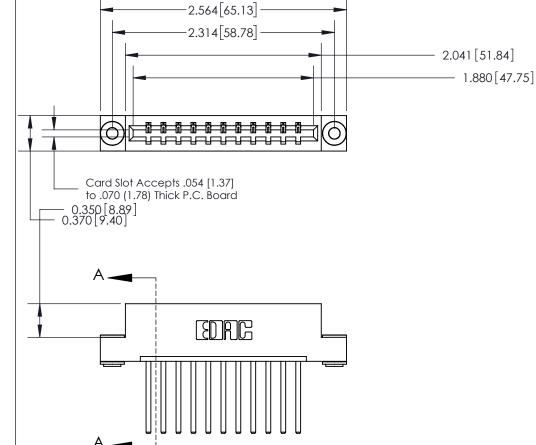

ISSUE NUMBER ORIGINAL

833 Series High Temp Card Edge Connector Part Number: 833-011-544-103

**EDAC INC** TORONTO, ONTARIO CANADA

THESE DRAWINGS AND SPECIFICATIONS ARE THE PROPERTY OF EDAC INC.,AND SHALL NOT BE REPRODUCED, OR COPIED OR USED AS THE BASIS FOR THE MANUFACTURE OR SALE OF APPARATUS WITHOUT WRITTEN PERMISSION.

| ACAD REFERENCE NO. | 833 ENG MASTER   |  |  |
|--------------------|------------------|--|--|
| DRAWN: J.LEE       | DATE: OCT. 14/09 |  |  |
| CHECKED:           | DATE:            |  |  |
| SCALE: NTS         | SHEET 1 OF 3     |  |  |
| DRAWING NUMBER     | ISSUE            |  |  |
| 833 Assembly       | 1                |  |  |