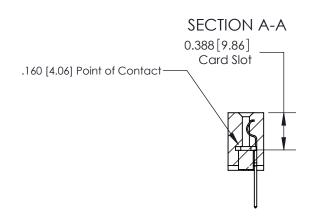

## See Accompanying Page for:

- **Bend Detail**
- **Mounting Options**

833 Series High Temp Card Edge Connector Part Number: 833-019-523-107

**EDAC INC** TORONTO, ONTARIO CANADA

THESE DRAWINGS AND SPECIFICATIONS ARE THE PROPERTY OF EDAC INC.,AND SHALL NOT BE REPRODUCED, OR COPIED OR USED AS THE BASIS FOR THE MANUFACTURE OR SALE OF APPARATUS WITHOUT WRITTEN PERMISSION.

THIS IS A C.A.D. GENERATED DRAWING

DO NOT MAKE MANUAL REVISIONS TO MASTER.

| ACAD REFERENCE NO. | 833 ENG MASTER   |  |  |
|--------------------|------------------|--|--|
| DRAWN: J.LEE       | DATE: OCT. 14/09 |  |  |
| CHECKED:           | DATE:            |  |  |
| SCALE: NTS         | SHEET 1 OF 3     |  |  |
| DRAWING NUMBER     | ISSUE            |  |  |