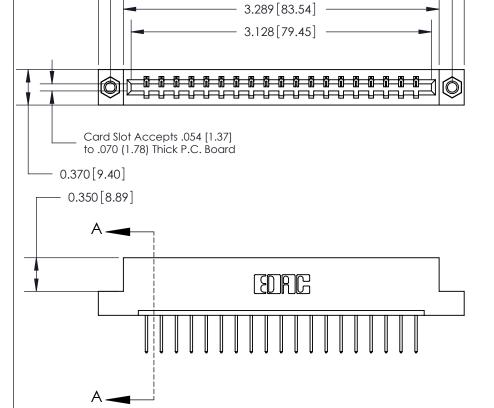

## See Accompanying Page for:

- **Bend Detail**
- **Mounting Options**

833 Series High Temp Card Edge Connector Part Number: 833-019-523-107

**EDAC INC** TORONTO, ONTARIO CANADA

THESE DRAWINGS AND SPECIFICATIONS ARE THE PROPERTY OF EDAC INC.,AND SHALL NOT BE REPRODUCED, OR COPIED OR USED AS THE BASIS FOR THE MANUFACTURE OR SALE OF APPARATUS WITHOUT WRITTEN PERMISSION.

THIS IS A C.A.D. GENERATED DRAWING

DO NOT MAKE MANUAL REVISIONS TO MASTER.

| ACAD REFERENCE NO. | 833 ENG MASTER   |  |  |
|--------------------|------------------|--|--|
| DRAWN: J.LEE       | DATE: OCT. 14/09 |  |  |
| CHECKED:           | DATE:            |  |  |
| SCALE: NTS         | SHEET 1 OF 3     |  |  |
| DRAWING NUMBER     | ISSUE            |  |  |