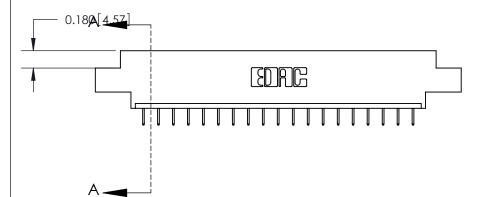

## **Contact Detail**

524-P.C. Tail .018 Sq.(0.46 Sq.) - Tail LG=.175(4.45)

.156 [3.96] Contact Spacing x .200 [5.08] Row Spacing

THIS IS A C.A.D. GENERATED DRAWING DO NOT MAKE MANUAL REVISIONS TO MASTER.