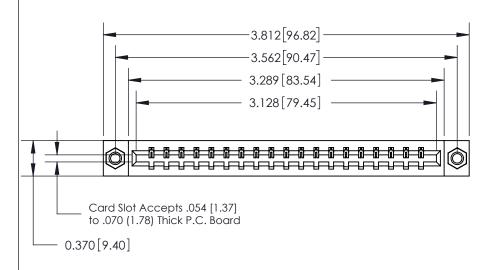

ISSUE NUMBER ORIGINAL 1

SECTION A-A 0.388 [9.86] Card Slot .160 [4.06] Point of Contact-

## **See Accompanying Page for:**

- **Bend Detail**
- **Mounting Options**

| 833 Series High Temp Card Edge Connecto |
|-----------------------------------------|
| Part Number: 833-019-524-607            |