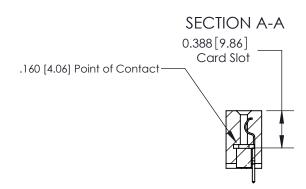

## **Contact Detail**

521-P.C. Tail .025 Sq.(0.64 Sq.) - Tail LG=.150(3.81)

.156 [3.96] Contact Spacing x .200 [5.08] Row Spacing

THIS IS A C.A.D. GENERATED DRAWING DO NOT MAKE MANUAL REVISIONS TO MASTER.

## See Accompanying Page for:

- **Bend Detail**
- **Mounting Options**

833 Series High Temp Card Edge Connector Part Number: 833-020-521-107

**EDAC INC** TORONTO, ONTARIO CANADA

THESE DRAWINGS AND SPECIFICATIONS ARE THE PROPERTY OF EDAC INC.,AND SHALL NOT BE REPRODUCED, OR COPIED OR USED AS THE BASIS FOR THE MANUFACTURE OR SALE OF APPARATUS WITHOUT WRITTEN PERMISSION.