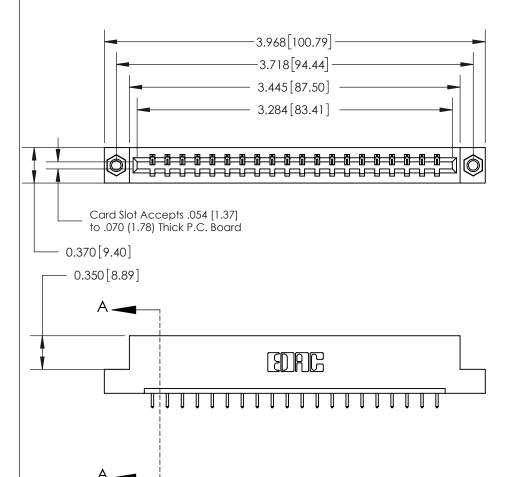

## **Contact Detail**

521-P.C. Tail .025 Sq.(0.64 Sq.) - Tail LG=.150(3.81)

.156 [3.96] Contact Spacing x .200 [5.08] Row Spacing

THIS IS A C.A.D. GENERATED DRAWING DO NOT MAKE MANUAL REVISIONS TO MASTER.

## See Accompanying Page for:

- **Bend Detail**
- **Mounting Options**

833 Series High Temp Card Edge Connector Part Number: 833-020-521-107

**EDAC INC** TORONTO, ONTARIO CANADA

THESE DRAWINGS AND SPECIFICATIONS ARE THE PROPERTY OF EDAC INC.,AND SHALL NOT BE REPRODUCED, OR COPIED OR USED AS THE BASIS FOR THE MANUFACTURE OR SALE OF APPARATUS WITHOUT WRITTEN PERMISSION.