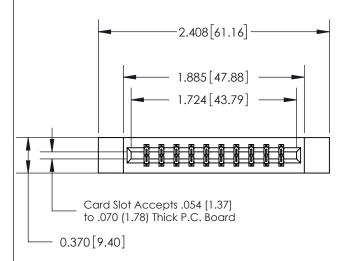

## **See Accompanying Page for:**

- **Bend Detail**
- **Mounting Options**

THIS IS A C.A.D. GENERATED DRAWING DO NOT MAKE MANUAL REVISIONS TO MASTER.

ISSUE NUMBER

ORIGINAL

833 Series High Temp Card Edge Connector Part Number: 833-020-541-812

**EDAC INC** TORONTO, ONTARIO CANADA

THESE DRAWINGS AND SPECIFICATIONS ARE THE PROPERTY OF EDAC INC.,AND SHALL NOT BE REPRODUCED,OR COPIED OR USED AS THE BASIS FOR THE MANUFACTURE OR SALE OF APPARATUS WITHOUT WRITTEN PERMISSION.

| ACAD REFERENCE NO. | 833 ENG MASTER   |  |  |
|--------------------|------------------|--|--|
| DRAWN: J.LEE       | DATE: OCT. 14/09 |  |  |
| CHECKED:           | DATE:            |  |  |
| SCALE: NTS         | SHEET 1 OF 3     |  |  |
| DRAWING NUMBER     | ISSUE            |  |  |
| 833 Assembly       | 1                |  |  |