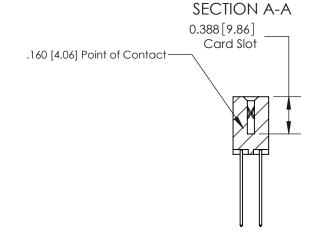

ORIGINAL (1)

ORIGINAL

| 833 Series High Temp Card Edge Connector<br>Contact Bend Detail |                                                                                                                                                                                                   | ACAD REFERENCE NO. | 833 ENG MASTER  |               |
|-----------------------------------------------------------------|---------------------------------------------------------------------------------------------------------------------------------------------------------------------------------------------------|--------------------|-----------------|---------------|
|                                                                 |                                                                                                                                                                                                   | DRAWN: J.LEE       | DATE:OCT. 14/09 |               |
|                                                                 |                                                                                                                                                                                                   | CHECKED: DATE:     |                 |               |
| TORONTO, ONTARIO (                                              | THESE DRAWINGS AND SPECIFICATIONS ARE THE PROPERTY OF EDAC INC., AND SHALL NOT BE REPRODUCED, OR COPIED OR USED AS THE BASIS FOR THE MANUFACTURE OR SALE OF APPARATUS WITHOUT WRITTEN PERMISSION. | SCALE: NTS         | SHEET 2         | 2 <b>OF</b> 3 |
|                                                                 |                                                                                                                                                                                                   | DRAWING NUMBER     |                 | ISSUE         |
|                                                                 |                                                                                                                                                                                                   | 833 Assembly       |                 | 1             |