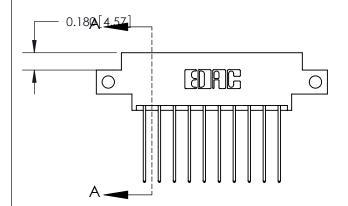

## **Mounting Option**

12-.128 (3.25) Dia. Side Mounting Holes

## **Contact Detail**

541-Wire Wrap .025 Sq.(0.64 Sq.) - Tail LG=.750(19.05) .156 [3.96] Contact Spacing x .200 [5.08] Row Spacing





## **See Accompanying Page for:**

- **Bend Detail**
- **Mounting Options**

THIS IS A C.A.D. GENERATED DRAWING DO NOT MAKE MANUAL REVISIONS TO MASTER.



ISSUE NUMBER

ORIGINAL



833 Series High Temp Card Edge Connector Part Number: 833-020-541-812



**EDAC INC** TORONTO, ONTARIO CANADA

THESE DRAWINGS AND SPECIFICATIONS ARE THE PROPERTY OF EDAC INC.,AND SHALL NOT BE REPRODUCED,OR COPIED OR USED AS THE BASIS FOR THE MANUFACTURE OR SALE OF APPARATUS WITHOUT WRITTEN PERMISSION.

| ACAD REFERENCE NO. | 833 ENG MASTER   |  |  |
|--------------------|------------------|--|--|
| DRAWN: J.LEE       | DATE: OCT. 14/09 |  |  |
| CHECKED:           | DATE:            |  |  |
| SCALE: NTS         | SHEET 1 OF 3     |  |  |
| DRAWING NUMBER     | ISSUE            |  |  |
| 833 Assembly       | 1