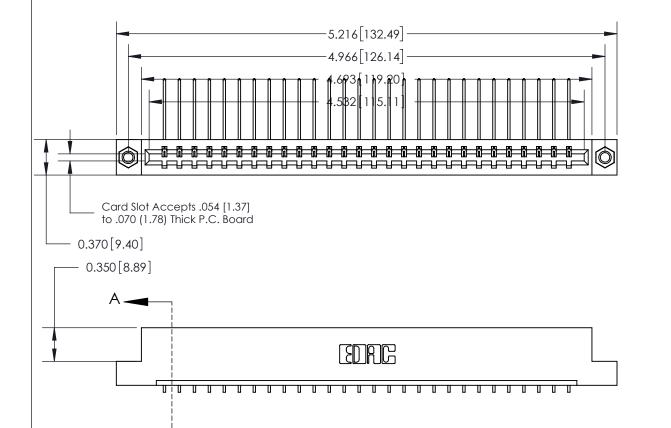

## **See Accompanying Page for:**

- **Bend Detail**
- **Mounting Options**

833 Series High Temp Card Edge Connector Part Number: 833-028-559-107

**EDAC INC** TORONTO, ONTARIO CANADA

THESE DRAWINGS AND SPECIFICATIONS ARE THE PROPERTY OF EDAC INC.,AND SHALL NOT BE REPRODUCED, OR COPIED OR USED AS THE BASIS FOR THE MANUFACTURE OR SALE OF APPARATUS WITHOUT WRITTEN PERMISSION.

| ACAD REFERENCE NO. | 833 ENG MASTER   |  |  |
|--------------------|------------------|--|--|
| DRAWN: J.LEE       | DATE: OCT. 14/09 |  |  |
| CHECKED:           | DATE:            |  |  |
| SCALE: NTS         | SHEET 1 OF 3     |  |  |
| DRAWING NUMBER     | ISSUE            |  |  |
| 833 Assembly       | 1                |  |  |