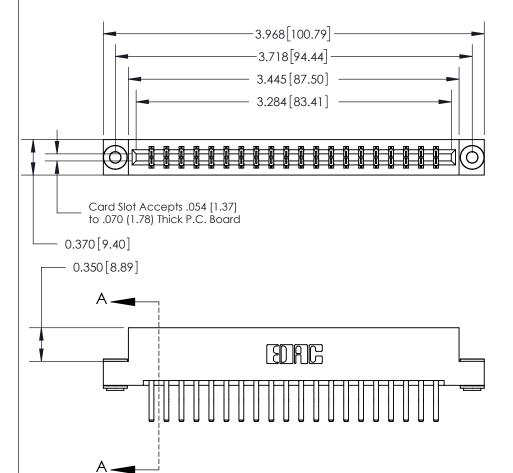

ISSUE NUMBER ORIGINAL

SECTION A-A 0.388 [9.86] Card Slot .160 [4.06] Point of Contact-

ACAD DEFEDENCE NO

833 Series High Temp Card Edge Connector Part Number: 833-040-560-203

**EDAC INC** TORONTO, ONTARIO CANADA