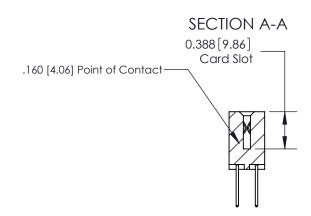

## **Contact Detail**

523-P.C. Tail .025 Sq.(0.64 Sq.) - Tail LG=.390(9.91)

.156 [3.96] Contact Spacing x .200 [5.08] Row Spacing

THIS IS A C.A.D. GENERATED DRAWING DO NOT MAKE MANUAL REVISIONS TO MASTER.

## **See Accompanying Page for:**

- **Bend Detail**
- **Mounting Options**

833 Series High Temp Card Edge Connector Part Number: 833-048-523-207

**EDAC INC** TORONTO, ONTARIO CANADA

THESE DRAWINGS AND SPECIFICATIONS ARE THE PROPERTY OF EDAC INC.,AND SHALL NOT BE REPRODUCED, OR COPIED OR USED AS THE BASIS FOR THE MANUFACTURE OR SALE OF APPARATUS WITHOUT WRITTEN PERMISSION.