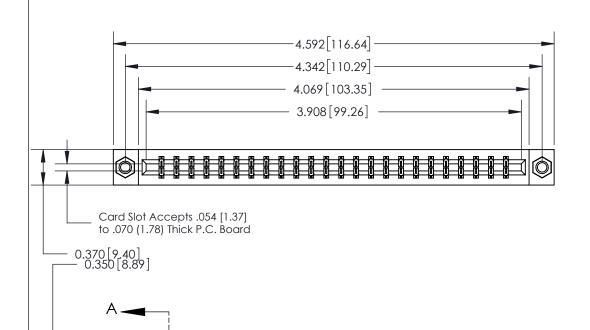

## **Contact Detail**

523-P.C. Tail .025 Sq.(0.64 Sq.) - Tail LG=.390(9.91)

.156 [3.96] Contact Spacing x .200 [5.08] Row Spacing

THIS IS A C.A.D. GENERATED DRAWING DO NOT MAKE MANUAL REVISIONS TO MASTER.

## **See Accompanying Page for:**

- **Bend Detail**
- **Mounting Options**

833 Series High Temp Card Edge Connector Part Number: 833-048-523-207

**EDAC INC** TORONTO, ONTARIO CANADA

THESE DRAWINGS AND SPECIFICATIONS ARE THE PROPERTY OF EDAC INC.,AND SHALL NOT BE REPRODUCED, OR COPIED OR USED AS THE BASIS FOR THE MANUFACTURE OR SALE OF APPARATUS WITHOUT WRITTEN PERMISSION.