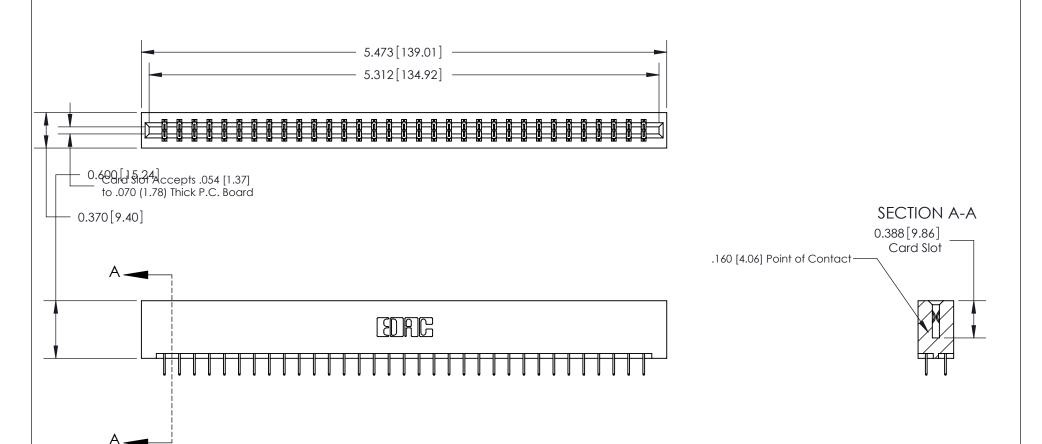

**Mounting Option** 

01-No Mounting Lugs

**Contact Detail** 

524-P.C. Tail .018 Sq.(0.46 Sq.) - Tail LG=.175(4.45) .156 [3.96] Contact Spacing x .200 [5.08] Row Spacing

THIS IS A C.A.D. GENERATED DRAWING DO NOT MAKE MANUAL REVISIONS TO MASTER.

ISSUE NUMBER ORIGINAL

**See Accompanying Page for:** 

- **Bend Detail**
- **Mounting Options**

833 Series High Temp Card Edge Connector Part Number: 833-066-524-201

**EDAC INC** TORONTO, ONTARIO CANADA

THESE DRAWINGS AND SPECIFICATIONS ARE THE PROPERTY OF EDAC INC.,AND SHALL NOT BE REPRODUCED, OR COPIED OR USED AS THE BASIS FOR THE MANUFACTURE OR SALE OF APPARATUS WITHOUT WRITTEN PERMISSION.

| ACAD REFERENCE NO. | 833 ENG MASTER   |  |  |
|--------------------|------------------|--|--|
| DRAWN: J.LEE       | DATE: OCT. 14/09 |  |  |
| CHECKED:           | DATE:            |  |  |
| SCALE: NTS         | SHEET 1 OF 3     |  |  |
| DRAWING NUMBER     | ISSUE            |  |  |