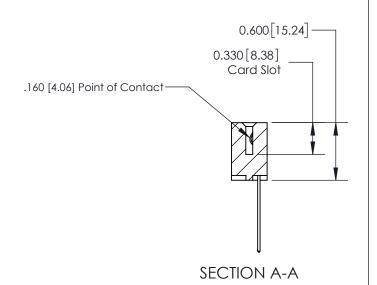

## **Contact Detail**

544-Wire Wrap .050x.025(1.27x0.64) - Tail LG=.750(19.05) .156 [3.96] Contact Spacing x .200 [5.08] Row Spacing

**See Accompanying Page for:** 

**Contact Bend Details** 

THIS IS A C.A.D. GENERATED DRAWING DO NOT MAKE MANUAL REVISIONS TO MASTER.