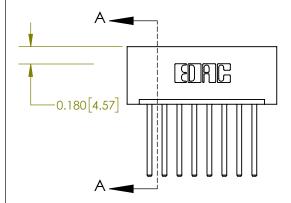

## **Contact Detail**

544-Wire Wrap .050x.025(1.27x0.64) - Tail LG=.750(19.05) .156 [3.96] Contact Spacing x .200 [5.08] Row Spacing

**See Accompanying Page for:** 

**Contact Bend Details** 

THIS IS A C.A.D. GENERATED DRAWING DO NOT MAKE MANUAL REVISIONS TO MASTER.