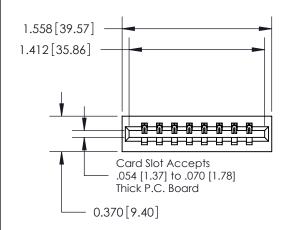

## **Mounting Option**

01-No Mounting Lugs

## **Contact Detail**

544-Wire Wrap .050x.025(1.27x0.64) - Tail LG=.750(19.05) .156 [3.96] Contact Spacing x .200 [5.08] Row Spacing

**See Accompanying Page for:** 

**Contact Bend Details** 

THIS IS A C.A.D. GENERATED DRAWING DO NOT MAKE MANUAL REVISIONS TO MASTER.