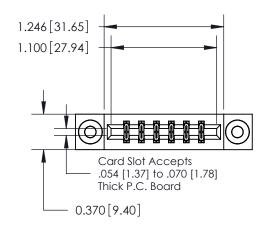

ISSUE NUMBER ORIGINAL

1

| 837/887 Series High Temp Card Edge Connector |
|----------------------------------------------|
| Part Number: 837-012-540-203                 |

**EDAC INC** TORONTO, ONTARIO CANADA