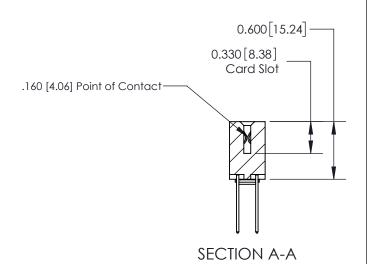

## **Contact Detail**

540-Wire Wrap .025 Sq.(0.64 Sq.) - Tail LG=.560(14.22) .156 [3.96] Contact Spacing x .200 [5.08] Row Spacing

**See Accompanying Page for:** 

**Contact Bend Details** 

THIS IS A C.A.D. GENERATED DRAWING DO NOT MAKE MANUAL REVISIONS TO MASTER.

ISSUE NUMBER ORIGINAL

1

| 837/887 Series High Temp Card Edge Connector |
|----------------------------------------------|
| Part Number: 837-012-540-203                 |

**EDAC INC** TORONTO, ONTARIO CANADA