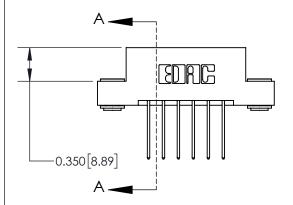

## **Mounting Option**

03-.116 (2.95) I.D. Floating Eyelets

ISSUE NUMBER ORIGINAL

1

| 837/887 Series High Temp Card Edge Connector |
|----------------------------------------------|
| Part Number: 837-012-540-203                 |

**EDAC INC** TORONTO, ONTARIO CANADA