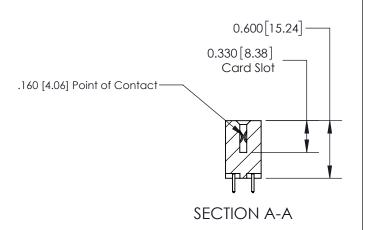

## **Contact Detail**

521-P.C. Tail .025 Sq.(0.64 Sq.) - Tail LG=.150(3.81) .156 [3.96] Contact Spacing x .200 [5.08] Row Spacing

> 1.870 [47.50] -- 1.724[43.79] -Card Slot Accepts .054 [1.37] to .070 [1.78] Thick P.C. Board 0.370 [9.40]