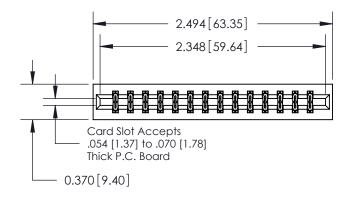

ISSUE NUMBER

ORIGINAL

0.600 [15.24] 0.330[8.38] Card Slot .160 [4.06] Point of Contact-**SECTION A-A** 

**See Accompanying Page for:** 

**Contact Bend Details** 

837/887 Series High Temp Card Edge Connector Part Number: 837-028-520-201