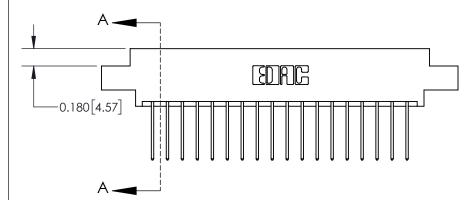

## **Contact Detail**

540-Wire Wrap .025 Sq.(0.64 Sq.) - Tail LG=.560(14.22) .156 [3.96] Contact Spacing x .200 [5.08] Row Spacing

THIS IS A C.A.D. GENERATED DRAWING DO NOT MAKE MANUAL REVISIONS TO MASTER.