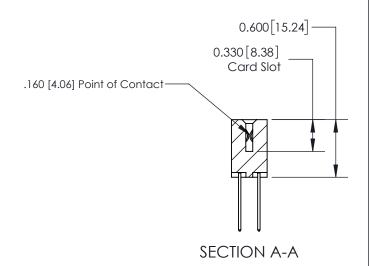

**See Accompanying Page for:** 

**Contact Bend Details** 

ISSUE NUMBER

ORIGINAL

1

| 837/887 Series High Temp Card Edge Connector<br>Contact Bend Detail |                                                                                                                                    | ACAD REFERENCE NO. | 837 ENG          | 3 MASTER      |
|---------------------------------------------------------------------|------------------------------------------------------------------------------------------------------------------------------------|--------------------|------------------|---------------|
|                                                                     |                                                                                                                                    | DRAWN: J.LEE       | DATE: OCT. 06/09 |               |
|                                                                     |                                                                                                                                    | CHECKED:           | DATE:            |               |
| EDAC INC                                                            | THESE DRAWINGS AND SPECIFICATIONS ARE THE PROPERTY OF EDAC INC.,AND SHALL NOT BE REPRODUCED,OR COPIED OR USED AS THE BASIS FOR THE | SCALE: NTS         | SHEET            | 2 <b>OF</b> 2 |
| TORONTO, ONTARIO CANADA                                             |                                                                                                                                    | DRAWING NUMBER     |                  | ISSUE         |
| YOUR CONNECTION TO QUALITY & SERVICE                                | MANUFACTURE OR SALE OF APPARATUS WITHOUT WRITTEN PERMISSION.                                                                       | 837 Assembly       |                  | 1             |