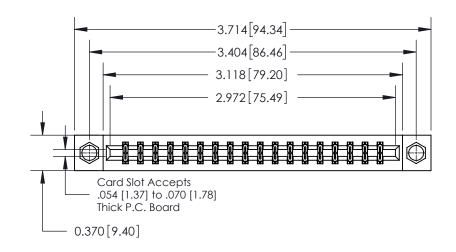

ISSUE NUMBER

ORIGINAL

837/887 Series High Temp Card Edge Connector Part Number: 837-036-540-807

YOUR CONNECTION TO QUALITY & SERVICE

**EDAC INC** TORONTO, ONTARIO CANADA

THESE DRAWINGS AND SPECIFICATIONS ARE THE PROPERTY OF EDAC INC.,AND SHALL NOT BE REPRODUCED, OR COPIED OR USED AS THE BASIS FOR THE MANUFACTURE OR SALE OF APPARATUS WITHOUT WRITTEN PERMISSION.