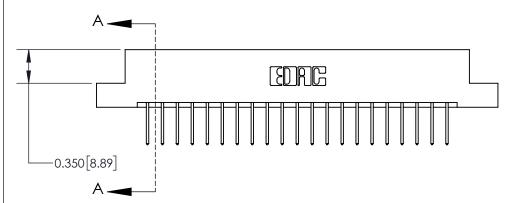

ISSUE NUMBER ORIGINAL

**See Accompanying Page for:** 

**Contact Bend Details** 

837/887 Series High Temp Card Edge Connector Part Number: 837-042-523-204

**EDAC INC** TORONTO, ONTARIO CANADA

THESE DRAWINGS AND SPECIFICATIONS ARE THE PROPERTY OF EDAC INC.,AND SHALL NOT BE REPRODUCED, OR COPIED OR USED AS THE BASIS FOR THE MANUFACTURE OR SALE OF APPARATUS WITHOUT WRITTEN PERMISSION.