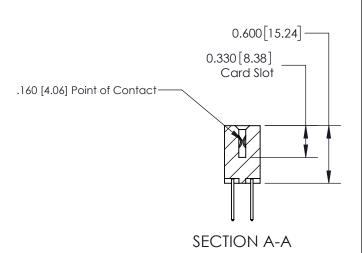

## **Contact Detail**

523-P.C. Tail .025 Sq.(0.64 Sq.) - Tail LG=.390(9.91) .156 [3.96] Contact Spacing x .200 [5.08] Row Spacing

THIS IS A C.A.D. GENERATED DRAWING DO NOT MAKE MANUAL REVISIONS TO MASTER.