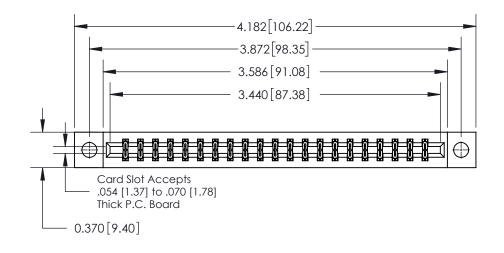

**Mounting Option** 

04-.156 (3.96) Dia. Mounting Holes

## **Contact Detail**

523-P.C. Tail .025 Sq.(0.64 Sq.) - Tail LG=.390(9.91) .156 [3.96] Contact Spacing x .200 [5.08] Row Spacing





THIS IS A C.A.D. GENERATED DRAWING DO NOT MAKE MANUAL REVISIONS TO MASTER.



ISSUE NUMBER ORIGINAL



**See Accompanying Page for:** 

**Contact Bend Details** 

837/887 Series High Temp Card Edge Connector Part Number: 837-042-523-204



**EDAC INC** TORONTO, ONTARIO CANADA

THESE DRAWINGS AND SPECIFICATIONS ARE THE PROPERTY OF EDAC INC.,AND SHALL NOT BE REPRODUCED, OR COPIED OR USED AS THE BASIS FOR THE MANUFACTURE OR SALE OF APPARATUS WITHOUT WRITTEN PERMISSION.

| ACAD REFERENCE NO. 837 ENG MASTE |                  |  |  |
|----------------------------------|------------------|--|--|
| DRAWN: J.LEE                     | DATE: OCT. 06/09 |  |  |
| CHECKED:                         | DATE:            |  |  |
| SCALE: NTS                       | SHEET 1 OF 2     |  |  |
| DRAWING NUMB