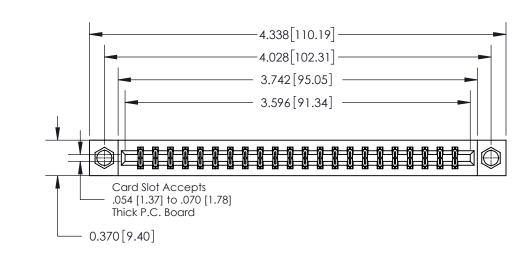

**Mounting Option** 

08-#4-40 Unified Threaded Inserts

ORIGINAL

**See Accompanying Page for:** 

**Contact Bend Details** 

| 837/887 Series High Temp Card Edge Connector |
|----------------------------------------------|
| Part Number: 837-044-555-808                 |