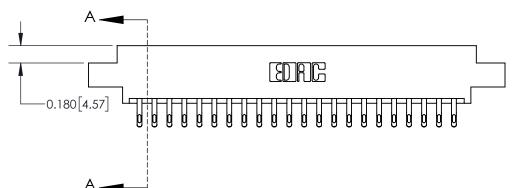

ORIGINAL

**See Accompanying Page for:** 

**Contact Bend Details** 

| 837/887 Series High Temp Card Edge Connector |
|----------------------------------------------|
| Part Number: 837-044-555-808                 |