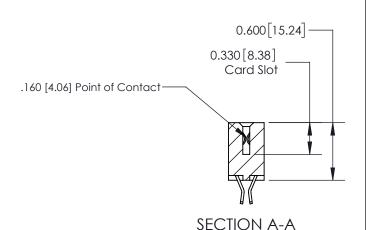

## **Contact Detail**

555-Extender Board Bend (Code 500 Contacts)

.156 [3.96] Contact Spacing x .200 [5.08] Row Spacing

THIS IS A C.A.D. GENERATED DRAWING DO NOT MAKE MANUAL REVISIONS TO MASTER.

ISSUE NUMBER

ISSUE NUMBER

ORIGINAL

1

| 837/887 Series High Temp Card Edge Connector<br>Contact Bend Detail |                                                                                                        | ACAD REFERENCE NO. | 837 ENG MASTER   |               |
|---------------------------------------------------------------------|--------------------------------------------------------------------------------------------------------|--------------------|------------------|---------------|
|                                                                     |                                                                                                        | DRAWN: J.LEE       | DATE: OCT. 06/09 |               |
|                                                                     |                                                                                                        | CHECKED:           | DATE:            |               |
| EDAC INC                                                            | THESE DRAWINGS AND SPECIFICATIONS                                                                      | SCALE: NTS         | SHEET            | 2 <b>OF</b> 2 |
| TORONTO, ONTARIO CANADA                                             | ARE THE PROPERTY OF EDAC INC.,AND<br>SHALL NOT BE REPRODUCED,OR COPIED<br>OR USED AS THE BASIS FOR THE | DRAWING NUMBER     |                  | ISSUE         |
| YOUR CONNECTION TO QUALITY & SERVICE                                | MANUFACTURE OR SALE OF APPARATUS WITHOUT WRITTEN PERMISSION.                                           | 837 Assembly       |                  | 1             |