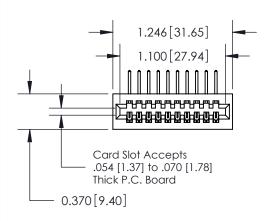

## **Contact Detail**

558-90 Degree Bend (Code 541 Contacts)

.100 [2.54] Contact Spacing x .200 [5.08] Row Spacing

## **See Accompanying Pages for:**

- **Contact Bend Details**
- **Mounting Options**

.240 [6.10] Point of Contact-

SECTION A-A

842/892 Series High Temp Card Edge Connector Part Number: 842-010-558-101

YOUR CONNECTION TO QUALITY & SERVICE