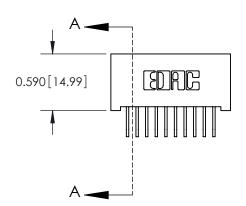

## **See Accompanying Pages for:**

- **Contact Bend Details**
- **Mounting Options**

.240 [6.10] Point of Contact-

SECTION A-A

842/892 Series High Temp Card Edge Connector Part Number: 842-010-558-101

YOUR CONNECTION TO QUALITY & SERVICE

842 ENG MASTER J.LEE DATE: OCT. 06/09 SHEET 1 OF 3 NTS

842 Assembly

THIS IS A C.A.D. GENERATED DRAWING DO NOT MAKE MANUAL REVISIONS TO MASTER

ORIGINAL (1)

| 842/892 Series High Temp Card Edge Connector<br>Contact Bend Detail |                                                                                                  | ACAD REFERENCE NO. 842 ENG MASTER |             |                  |        |
|---------------------------------------------------------------------|--------------------------------------------------------------------------------------------------|-----------------------------------|-------------|------------------|--------|
|                                                                     |                                                                                                  | DRAWN:                            | J.LEE       | DATE: OCT. 06/09 |        |
|                                                                     |                                                                                                  | CHECKED:                          |             | DATE:            |        |
| EDAC INC                                                            | THESE DRAWINGS AND SPECIFICATIONS ARE THE PROPERTY OF EDAC INCAND                                | SCALE:                            | NTS         | SHEET :          | 2 OF 3 |
| TORONTO, ONTARIO                                                    | SHALL NOT BE REPRODUCED, OR COPIED OR USED AS THE BASIS FOR THE MANUFACTURE OR SALE OF APPARATUS | DRAWING                           | NUMBER      |                  | ISSUE  |
| YOUR CONNECTION TO QUALITY & SERVICE                                |                                                                                                  | 8                                 | 42 Assembly |                  | 1      |