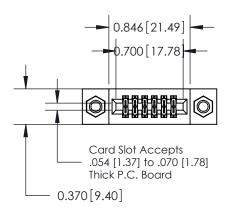

## **See Accompanying Pages for:**

- **Contact Bend Details**
- **Mounting Options**

SECTION A-A

842/892 Series High Temp Card Edge Connector Part Number: 842-012-556-207

J.LEE DATE: OCT. 06/09 SHEET 1 OF 3 842 Assembly