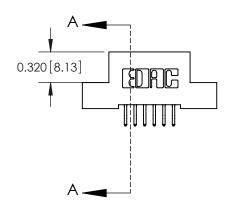

## **See Accompanying Pages for:**

- **Contact Bend Details**
- **Mounting Options**

SECTION A-A

842/892 Series High Temp Card Edge Connector Part Number: 842-012-556-207

J.LEE DATE: OCT. 06/09 SHEET 1 OF 3 842 Assembly