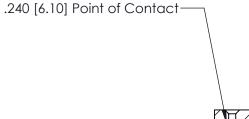

## **Contact Detail**

556-Extender Board Bend (Code 520 Contacts)

.100 [2.54] Contact Spacing x .200 [5.08] Row Spacing

842 ENG MASTER

THIS IS A C.A.D. GENERATED DRAWING DO NOT MAKE MANUAL REVISIONS TO MASTER

ORIGINAL (1)

| 842/892 Series High Temp Card Edge Connector<br>Contact Bend Detail |                                                                                                 | ACAD REFERENCE NO. 842 ENG MASTER |             |                  |        |
|---------------------------------------------------------------------|-------------------------------------------------------------------------------------------------|-----------------------------------|-------------|------------------|--------|
|                                                                     |                                                                                                 | DRAWN:                            | J.LEE       | DATE: OCT. 06/09 |        |
|                                                                     |                                                                                                 | CHECKED:                          |             | DATE:            |        |
| EDAC INC                                                            | THESE DRAWINGS AND SPECIFICATIONS ARE THE PROPERTY OF EDAC INCAND                               | SCALE:                            | NTS         | SHEET :          | 2 OF 3 |
| TORONTO, ONTARIO                                                    | SHALL NOT BE REPRODUCED,OR COPIED OR USED AS THE BASIS FOR THE MANUFACTURE OR SALE OF APPARATUS | DRAWING                           | NUMBER      |                  | ISSUE  |
| YOUR CONNECTION TO QUALITY & SERVICE                                |                                                                                                 | 8                                 | 42 Assembly |                  | 1      |