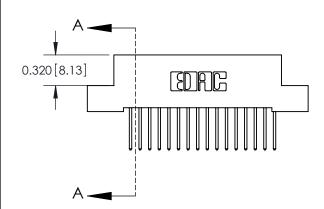

**Mounting Option** 

04-.156 (3.96) Dia. Mounting Holes

## **Contact Detail**

523-P.C. Tail .025 Sq.(0.64 Sq.) - Tail LG=.400(10.16) .100 [2.54] Contact Spacing x .200 [5.08] Row Spacing





**See Accompanying Pages for:** 

- **Contact Bend Details**
- **Mounting Options**



.240 [6.10] Point of Contact-



842/892 Series High Temp Card Edge Connector Part Number: 842-016-523-104

YOUR CONNECTION TO QUALITY & SERVICE

CANADA

842 ENG MASTER J.LEE DATE: OCT. 06/09 SHEET 1 OF 3

842 Assembly

THIS IS A C.A.D. GENERATED DRAWING DO NOT MAKE MANUAL REVISIONS TO MASTER.

ISSUE NUMBER

ORIGINAL

1



| 842/892 Series High Temp Card Edge Connector<br>Contact Bend Detail |                                                                                                                                                                                               | ACAD REFERENCE NO. 842 ENG MASTER |          |                         |  |
|---------------------------------------------