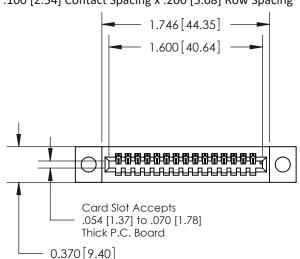

.240 [6.10] Point of Contact-

842/892 Series High Temp Card Edge Connector Part Number: 842-016-523-104

YOUR CONNECTION TO QUALITY & SERVICE

CANADA

842 ENG MASTER J.LEE DATE: OCT. 06/09 SHEET 1 OF 3

842 Assembly