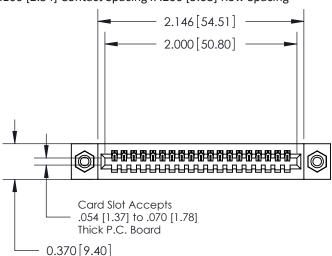

## **Contact Detail**

523-P.C. Tail .025 Sq.(0.64 Sq.) - Tail LG=.400(10.16) .100 [2.54] Contact Spacing x .200 [5.08] Row Spacing

**See Accompanying Pages for:** 

- **Contact Bend Details**
- **Mounting Options**

.240 [6.10] Point of Contact-

842/892 Series High Temp Card Edge Connector Part Number: 842-019-523-108

YOUR CONNECTION TO QUALITY & SERVICE

CANADA

842 ENG MASTER J.LEE DATE: OCT. 06/09 SHEET 1 OF 3

SECTION A-A