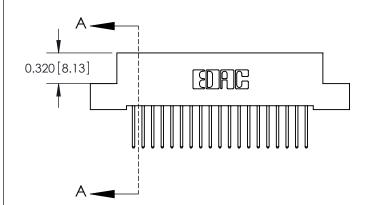

.240 [6.10] Point of Contact-

842/892 Series High Temp Card Edge Connector Part Number: 842-019-523-108

YOUR CONNECTION TO QUALITY & SERVICE

CANADA

842 ENG MASTER J.LEE DATE: OCT. 06/09 SHEET 1 OF 3

SECTION A-A

842 Assembly

THIS IS A C.A.D. GENERATED DRAWING DO NOT MAKE MANUAL REVISIONS TO MASTER.

ISSUE NUMBER

ORIGINAL

1

| 842/892 Series High Temp Card Edge Connector<br>Contact Bend Detail |                                                                                                                                                                                               | ACAD REFERENCE NO. 842 ENG MASTER |          |                         |  |
|---------------------------------------------------------------------|-----------------------------------------------------------------------------------------------------------------------------------------------------------------------------------------------|-----------------------------------|----------|-------------------------|--|
|                                                                     |                                                                                                                                                                                               | DRAWN: J.LEE                      | DATE: OC | DATE: <b>OCT. 06/09</b> |  |
|                                                                     |                                                                                                                                                                                               | CHECKED:                          | DATE:    | DATE:                   |  |
| EDAC INC                                                            | THESE DRAWINGS AND SPECIFICATIONS ARE THE PROPERTY OF EDAC INCAND SHALL NOT BE REPRODUCED,OR COPIED OR USED AS THE BASIS FOR THE MANUFACTURE OR SALE OF APPARATUS WITHOUT WRITTEN PERMISSION. | SCALE: NTS                        | SHEET    | 2 OF 3                  |  |
| TORONTO, ONTARIO                                                    |                                                                                                                                                                                               | DRAWING NUMBER                    | •        | ISSUE                   |  |
| YOUR CONNECTION TO QUALITY & SERVICE                                |                                                                                                                                                                                               | 842 Assemb                        | bly      | 1                       |  |