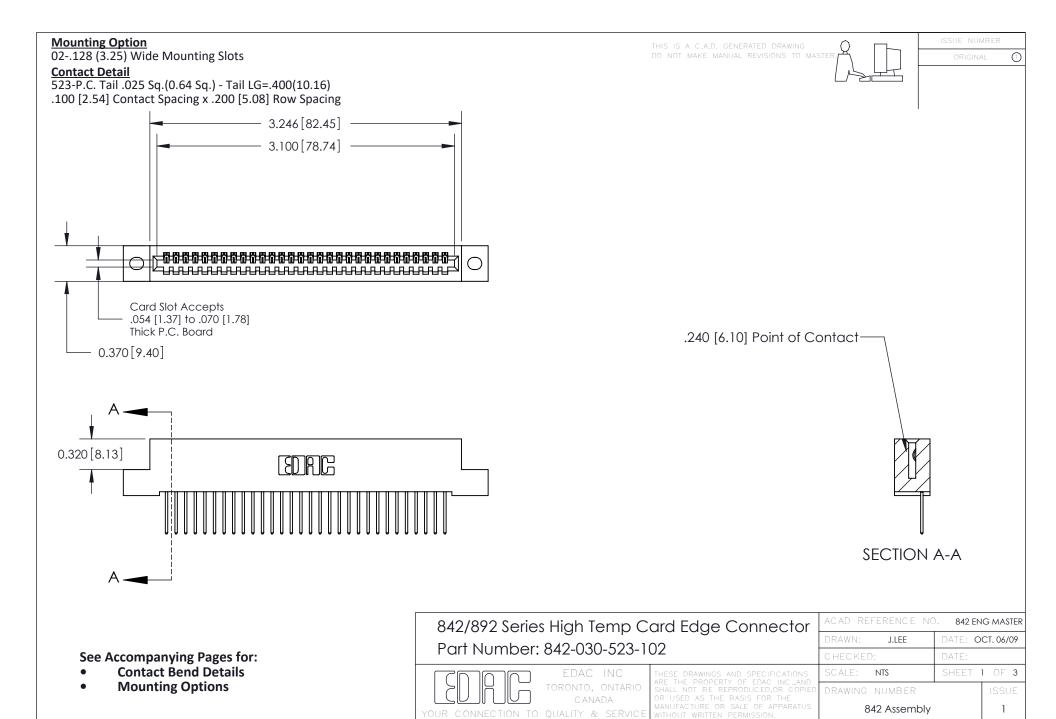

THIS IS A C.A.D. GENERATED DRAWING DO NOT MAKE MANUAL REVISIONS TO MASTER

ISSUE NUMBE

ORIGINAL

1

| 842/892 Series High Temp Card Edge Connector<br>Contact Bend Detail |                                                                                                        | ACAD REFERENCE NO. 842 ENG MASTER |        |                  |        |
|---------------------------------------------------------------------|--------------------------------------------------------------------------------------------------------|-----------------------------------|--------|------------------|--------|
|                                                                     |                                                                                                        | DRAWN:                            | J.LEE  | DATE: OCT. 06/09 |        |
|                                                                     |                                                                                                        | CHECKED:                          |        | DATE:            |        |
| EDAC INC                                                            |                                                                                                        |                                   | NTS    | SHEET :          | 2 OF 3 |
| TORONTO, ONTARIO                                                    | ARE THE PROPERTY OF EDAC INC.,AND<br>SHALL NOT BE REPRODUCED,OR COPIED<br>OR USED AS THE BASIS FOR THE | DRAWING                           | NUMBER |                  | ISSUE  |
| YOUR CONNECTION TO QUALITY & SERVICE WITHOUT WRITTEN PERMISSION.    |                                                                                                        | 842 Assembly                      |        |                  | 1      |