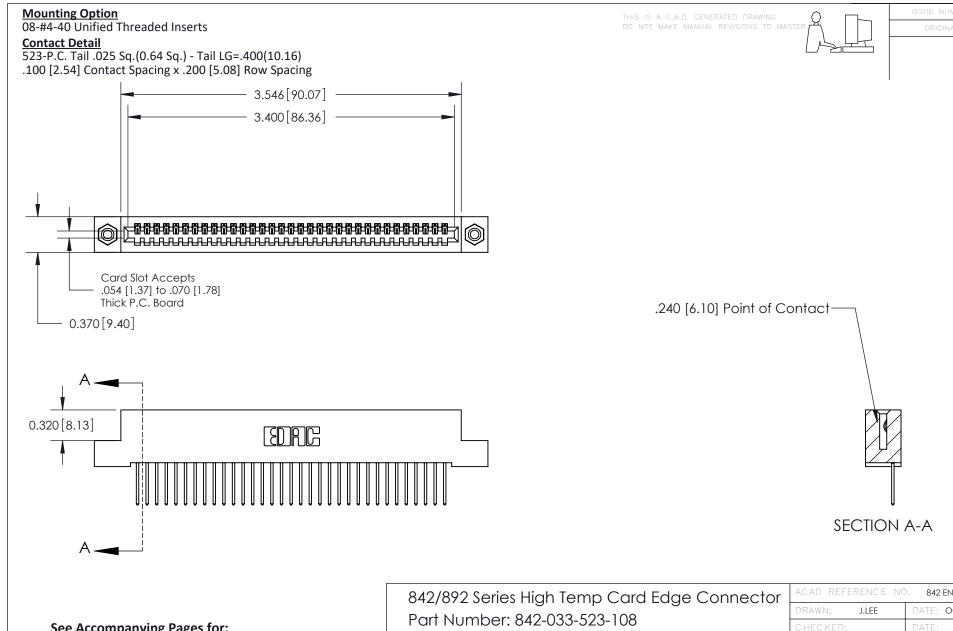

**See Accompanying Pages for:** 

- **Contact Bend Details**
- **Mounting Options**

| ACAD REFERENCE NO. 842 ENG MASTER |                  |  |  |  |
|-----------------------------------|------------------|--|--|--|
| DRAWN: J.LEE                      | DATE: OCT. 06/09 |  |  |  |
| CHECKED:                          | DATE:            |  |  |  |
| SCALE: NTS                        | SHEET 1 OF 3     |  |  |  |
| DRAWING NUMBER                    | ISSUE            |  |  |  |