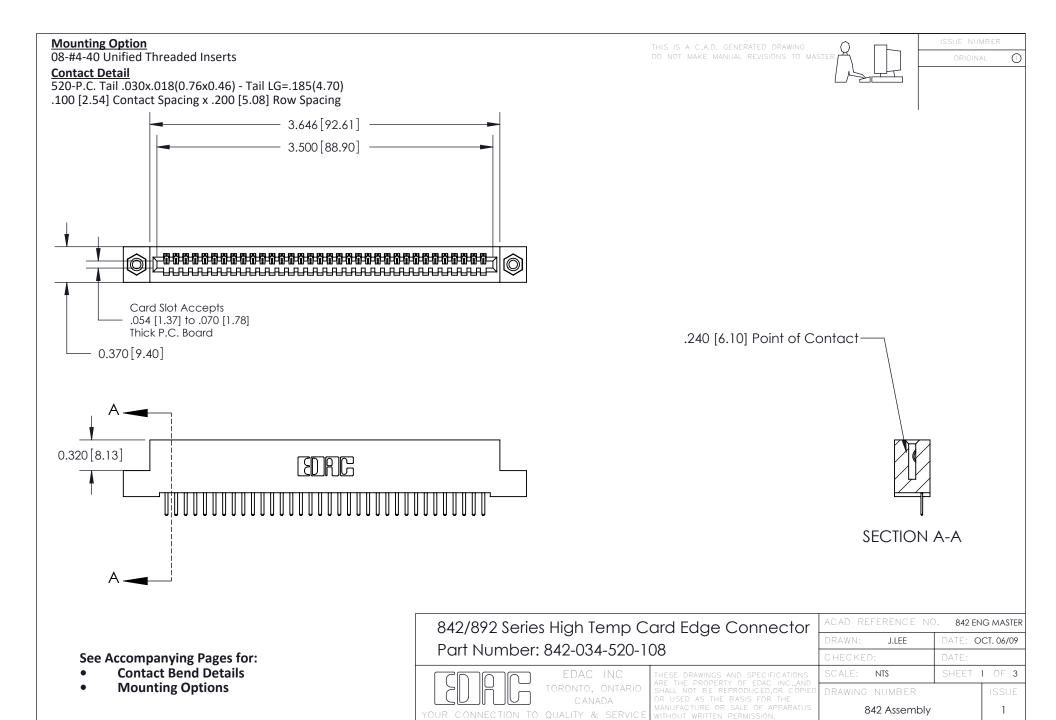

THIS IS A C.A.D. GENERATED DRAWING DO NOT MAKE MANUAL REVISIONS TO MASTER

ORIGINAL (1)



| 842/892 Series High Temp Card Edge Connector<br>Contact Bend Detail |                                                                                                 | ACAD REFERENCE NO. 842 ENG MASTER |             |                  |        |
|---------------------------------------------------------------------|-------------------------------------------------------------------------------------------------|-----------------------------------|-------------|------------------|--------|
|                                                                     |                                                                                                 | DRAWN:                            | J.LEE