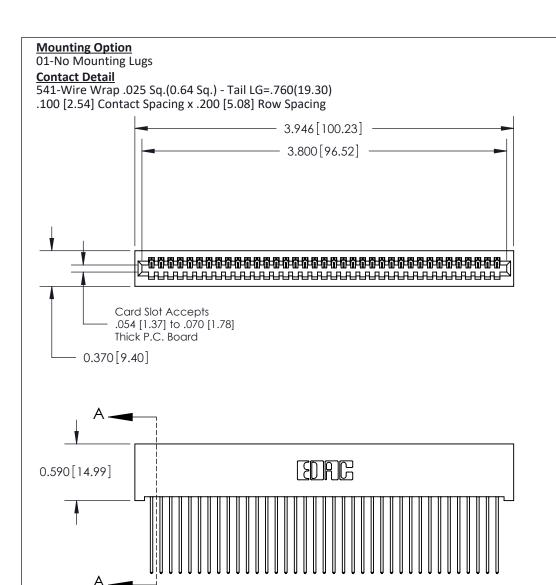

## **See Accompanying Pages for:**

- **Contact Bend Details**
- **Mounting Options**

| 842/892 Series High Temp Card Edge Connector |
|----------------------------------------------|
| Part Number: 842-037-541-101                 |

| ACAD REFERENCE NO | . 842 ENG MASTER |
|-------------------|------------------|
| DRAWN: J.LEE      | DATE: OCT. 06/09 |
| CHECKED:          | DATE:            |
| SCALE: NTS        | SHEET 1 OF 3     |
| DRAWING NUMBER    | ISSUE            |