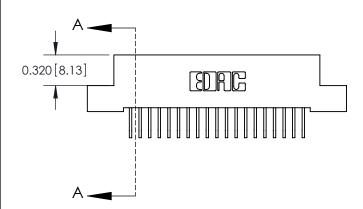

ORIGINAL (1)

| 842/892 Series High Temp Card Edge Connector<br>Contact Bend Detail |                                                                                                 | ACAD REFERENCE NO. 842 ENG MASTER |             |                  |        |
|---------------------------------------------------------------------|-------------------------------------------------------------------------------------------------|-----------------------------------|-------------|------------------|--------|
|                                                                     |                                                                                                 | DRAWN:                            | J.LEE       | DATE: OCT. 06/09 |        |
|                                                                     |                                                                                                 | CHECKED:                          |             | DATE:            |        |
| EDAC INC                                                            | THESE DRAWINGS AND SPECIFICATIONS ARE THE PROPERTY OF EDAC INCAND                               | SCALE:                            | NTS         | SHEET :          | 2 OF 3 |
| TORONTO, ONTARIO                                                    | SHALL NOT BE REPRODUCED,OR COPIED OR USED AS THE BASIS FOR THE MANUFACTURE OR SALE OF APPARATUS | DRAWING                           | NUMBER      |                  | ISSUE  |
| YOUR CONNECTION TO QUALITY & SERVICE                                |                                                                                                 | 8                                 | 42 Assembly |                  | 1      |