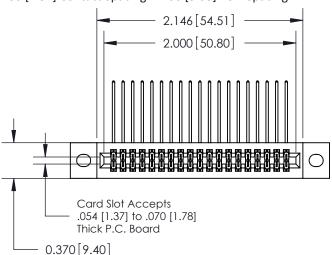

## **Contact Detail**

558-90 Degree Bend (Code 541 Contacts)

.100 [2.54] Contact Spacing x .200 [5.08] Row Spacing

**See Accompanying Pages for:** 

- **Contact Bend Details**
- **Mounting Options**

.240 [6.10] Point of Contact-

842/892 Series High Temp Card Edge Connector Part Number: 842-038-558-202

YOUR CONNECTION TO QUALITY & SERVICE

CANADA

842 ENG MASTER J.LEE DATE: OCT. 06/09 SHEET 1 OF 3 NTS

842 Assembly

SECTION A-A

THIS IS A C.A.D. GENERATED DRAWING DO NOT MAKE MANUAL REVISIONS TO MASTER