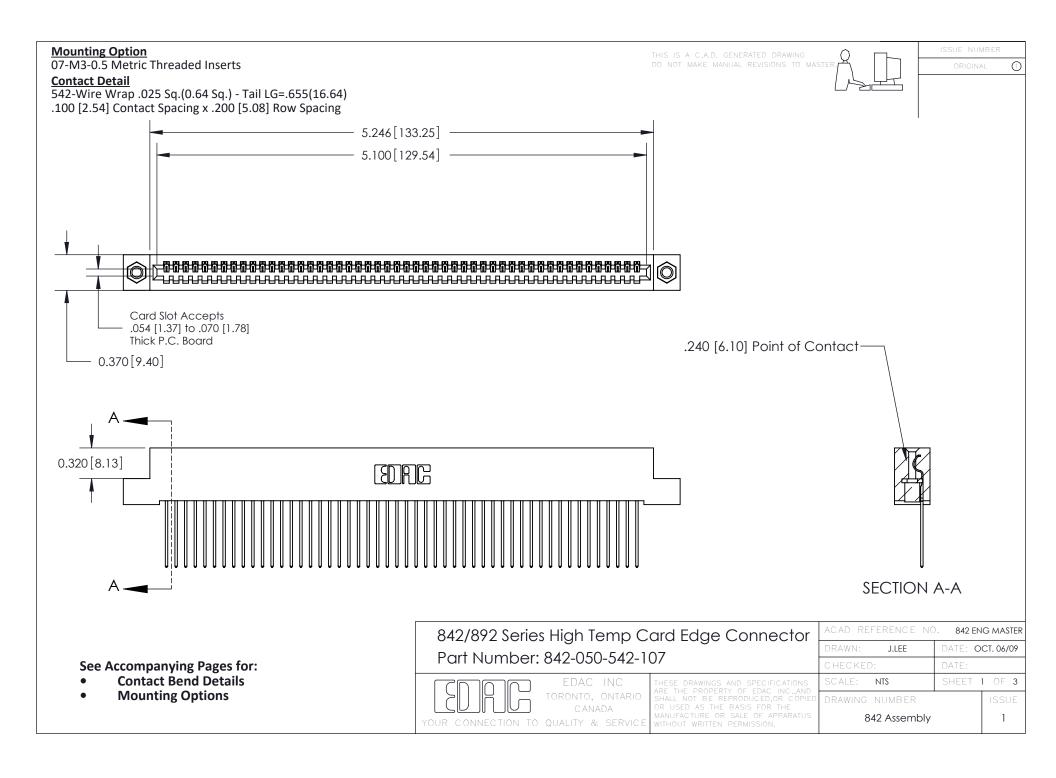

THIS IS A C.A.D. GENERATED DRAWING DO NOT MAKE MANUAL REVISIONS TO MASTER

ORIGINAL (1)



| 842/892 Series High Temp Card Edge Connector<br>Contact Bend Detail |                                                                                                  | ACAD REFERENCE NO. 842 ENG MASTER |             |                  |        |
|---------------------------------------------------------------------|--------------------------------------------------------------------------------------------------|-----------------------------------|-------------|------------------|--------|
|                                                                     |                                                                                                  | DRAWN:                            | J.