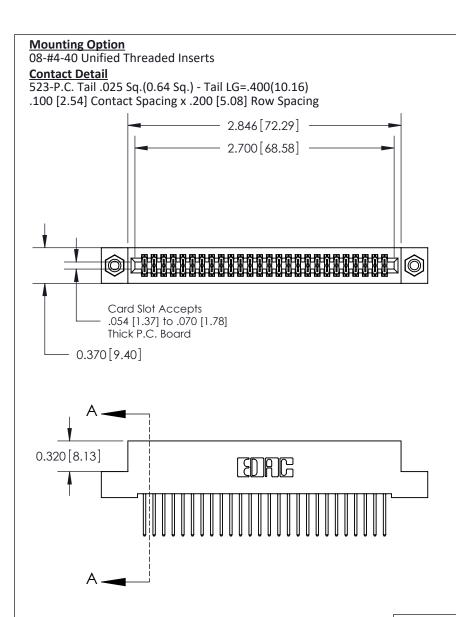

THIS IS A C.A.D. GENERATED DRAWING DO NOT MAKE MANUAL REVISIONS TO MASTER

ISSUE NUMBER

ORIGINAL

1

| 842/892 Series High Temp Card Edge Con<br>Mounting Options                 | DRAWN: J.LEE                 |         |        |  |
|----------------------------------------------------------------------------|------------------------------|---------|--------|--|
| EDAC INC THESE DRAWINGS AND SPECIFICATION ARE THE PROPERTY OF EDAC INC., A |                              | SHEET 3 | 3 OF 3 |  |
|                                                                            | ED, OR COPIED DRAWING NUMBER |         | ISSUE  |  |
| YOUR CONNECTION TO QUALITY & SERVICE WITHOUT WRITTEN PERMISS               |                              |         | 1      |  |