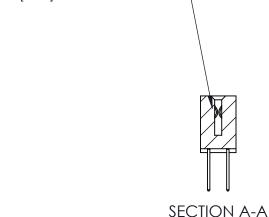

THIS IS A C.A.D. GENERATED DRAWING DO NOT MAKE MANUAL REVISIONS TO MASTER

ISSUE NUMBER

ORIGINAL

1

| 842/892 Series High Temp Card Edge Con<br>Mounting Options                 | DRAWN: J.LEE                 |         |        |  |
|----------------------------------------------------------------------------|------------------------------|---------|--------|--|
| EDAC INC THESE DRAWINGS AND SPECIFICATION ARE THE PROPERTY OF EDAC INC., A |                              | SHEET 3 | 3 OF 3 |  |
|                                                                            | ED, OR COPIED DRAWING NUMBER |         | ISSUE  |  |
| YOUR CONNECTION TO QUALITY & SERVICE WITHOUT WRITTEN PERMISS               |                              |         | 1      |  |