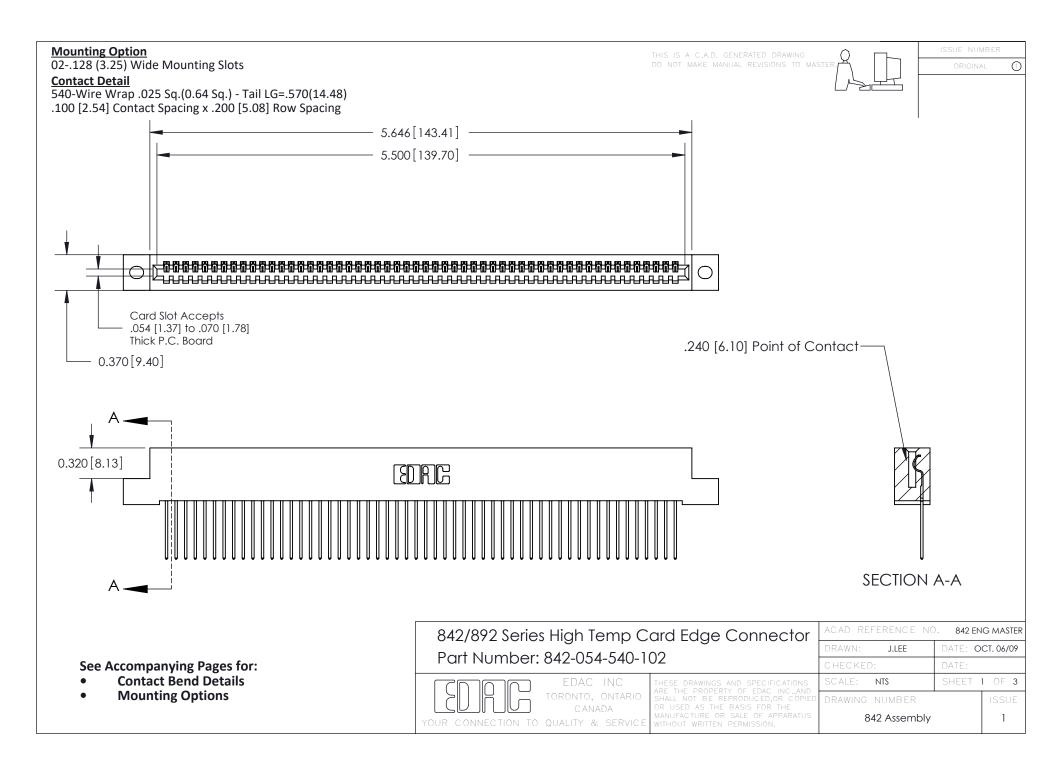

THIS IS A C.A.D. GENERATED DRAWING DO NOT MAKE MANUAL REVISIONS TO MASTER

ORIGINAL (1)



| 842/892 Series High Temp Card Edge Connector<br>Contact Bend Detail |                                                                                                 | ACAD REFERENCE NO. 842 ENG MASTER |             |                  |        |
|---------------------------------------------------------------------|-------------------------------------------------------------------------------------------------|-----------------------------------|-------------|------------------|--------|
|                                                                     |                                                                                                 | DRAWN:                            | J.LEE