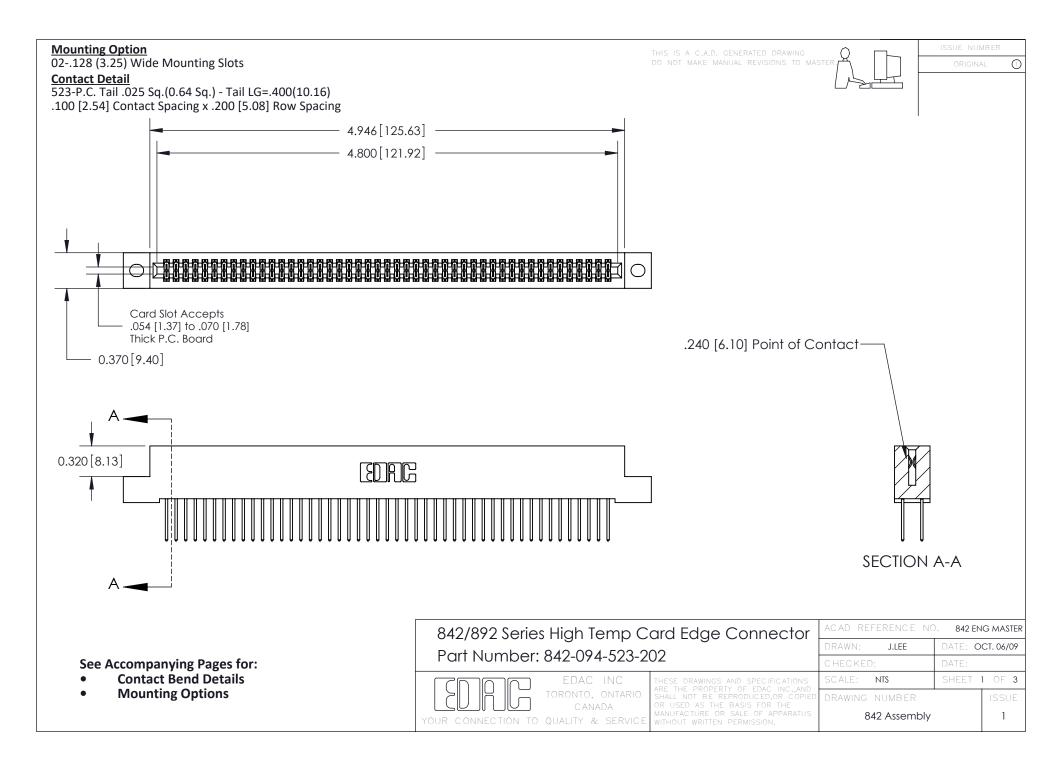

THIS IS A C.A.D. GENERATED DRAWING DO NOT MAKE MANUAL REVISIONS TO MASTER

ORIGINAL (1)



| 842/892 Series High Temp Card Edge Connector<br>Contact Bend Detail |                                                                                                 | ACAD REFERENCE NO. 842 ENG MASTER |             |                  |        |
|---------------------------------------------------------------------|-------------------------------------------------------------------------------------------------|-----------------------------------|-------------|------------------|--------|
|                                                                     |                                                                                                 | DRAWN:                            | J.LEE