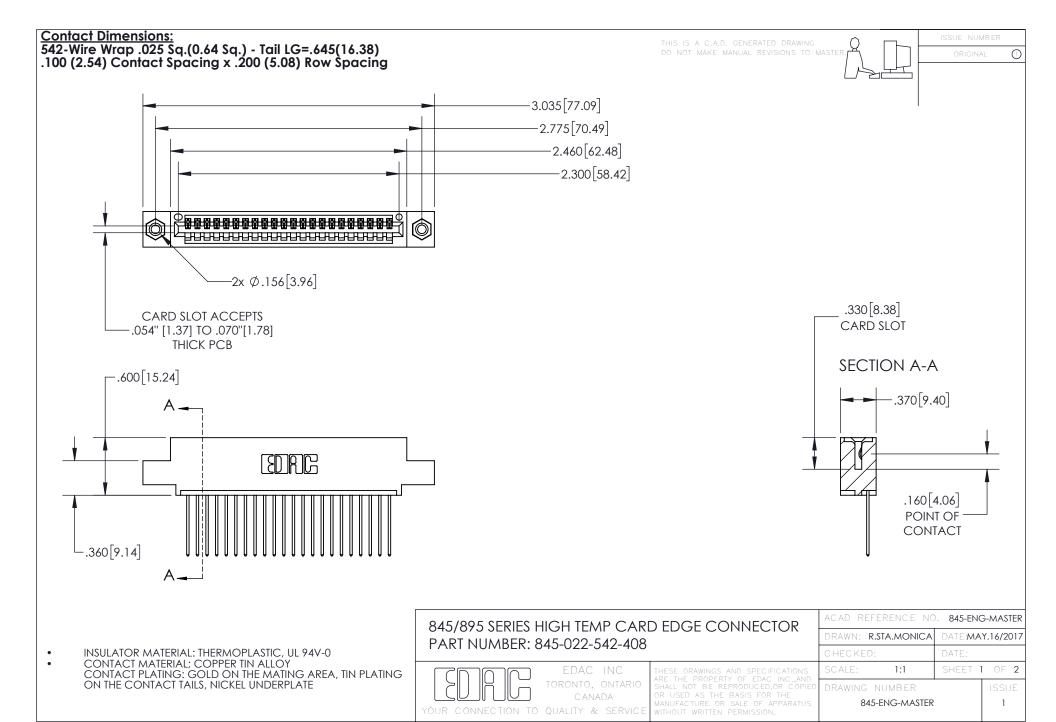

- INSULATOR MATERIAL: THERMOPLASTIC POLYESTER, UL 94V-0 DAP MATERIAL AVAILABLE UPON REQUEST
- CONTACT MATERIAL; COPPER ALLOY

CONTACT PLATING: GOLD ON THE MATING AREA, TIN PLATING ON THE CONTACT TAILS, NICKEL UNDERPLATE

## 845/895 SERIES HIGH TEMP CARD EDGE CONNECTOR CONTACT CODE 555,556,558,559,560 DIMENSIONS

YOUR CONNECTION TO QUALITY & SERVICE

|   | ACAD REFERENCE NO. 845-ENG-MASTER |                  |
|---|-----------------------------------|------------------|
|   | DRAWN: R.STA.MONICA               | DATE:MAY.16/2017 |
|   | CHECKED:                          | DATE:            |
| D | SCALE: 1:1                        | SHEET 2 OF 2     |
|   | DRAWING NUMBER                    | ISSUE            |

845-ENG-MASTER