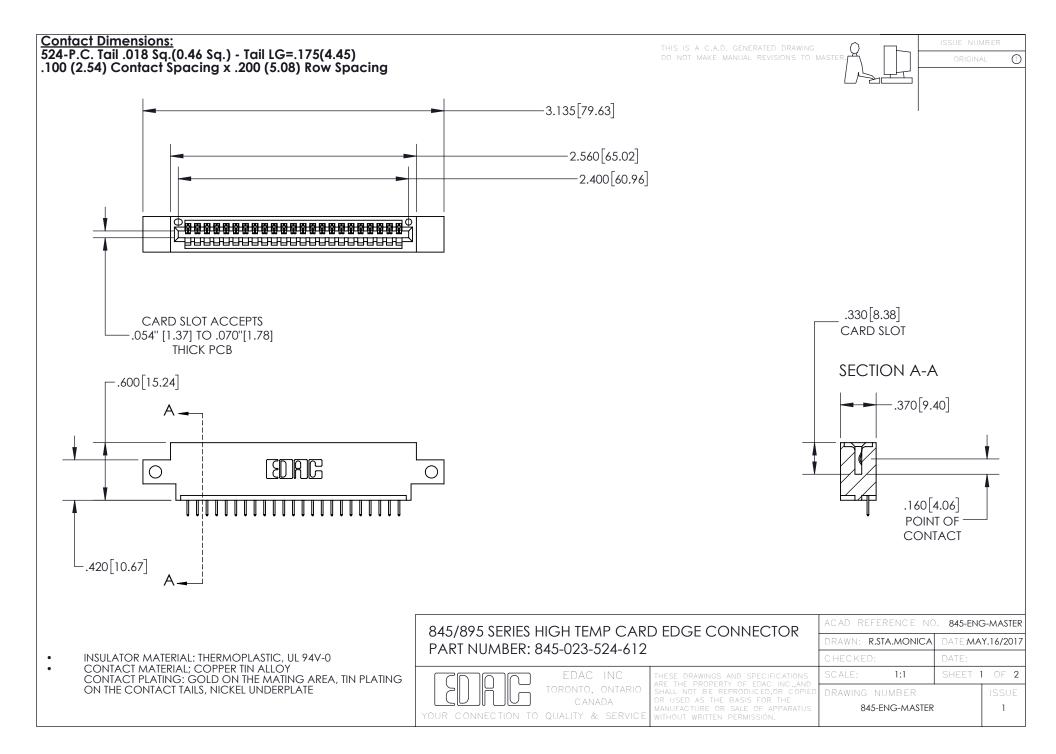

- INSULATOR MATERIAL: THERMOPLASTIC POLYESTER, UL 94V-0 DAP MATERIAL AVAILABLE UPON REQUEST
- CONTACT MATERIAL; COPPER ALLOY

CONTACT PLATING: GOLD ON THE MATING AREA, TIN PLATING ON THE CONTACT TAILS, NICKEL UNDERPLATE