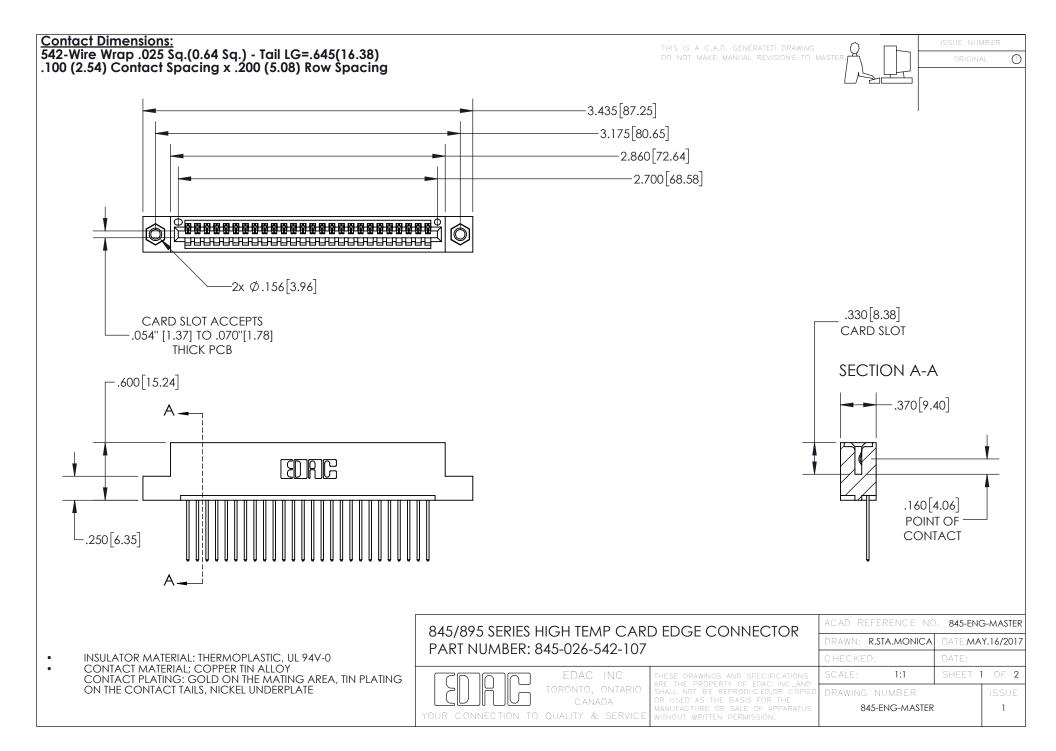

- INSULATOR MATERIAL: THERMOPLASTIC POLYESTER, UL 94V-0 DAP MATERIAL AVAILABLE UPON REQUEST
- CONTACT MATERIAL; COPPER ALLOY

CONTACT PLATING: GOLD ON THE MATING AREA, TIN PLATING ON THE CONTACT TAILS, NICKEL UNDERPLATE

## 845/895 SERIES HIGH TEMP CARD EDGE CONNECTOR CONTACT CODE 555,556,558,559,560 DIMENSIONS

YOUR CONNECTION TO QUALITY & SERVICE

|   | ACAD REFERENCE NO. 845-ENG-MASTER |                  |
|---|-----------------------------------|------------------|
|   | DRAWN: R.STA.MONICA               | DATE:MAY.16/2017 |
|   | CHECKED:                          | DATE:            |
| D | SCALE: 1:1                        | SHEET 2 OF 2     |
|   | DRAWING NUMBER                    | ISSUE            |

845-ENG-MASTER