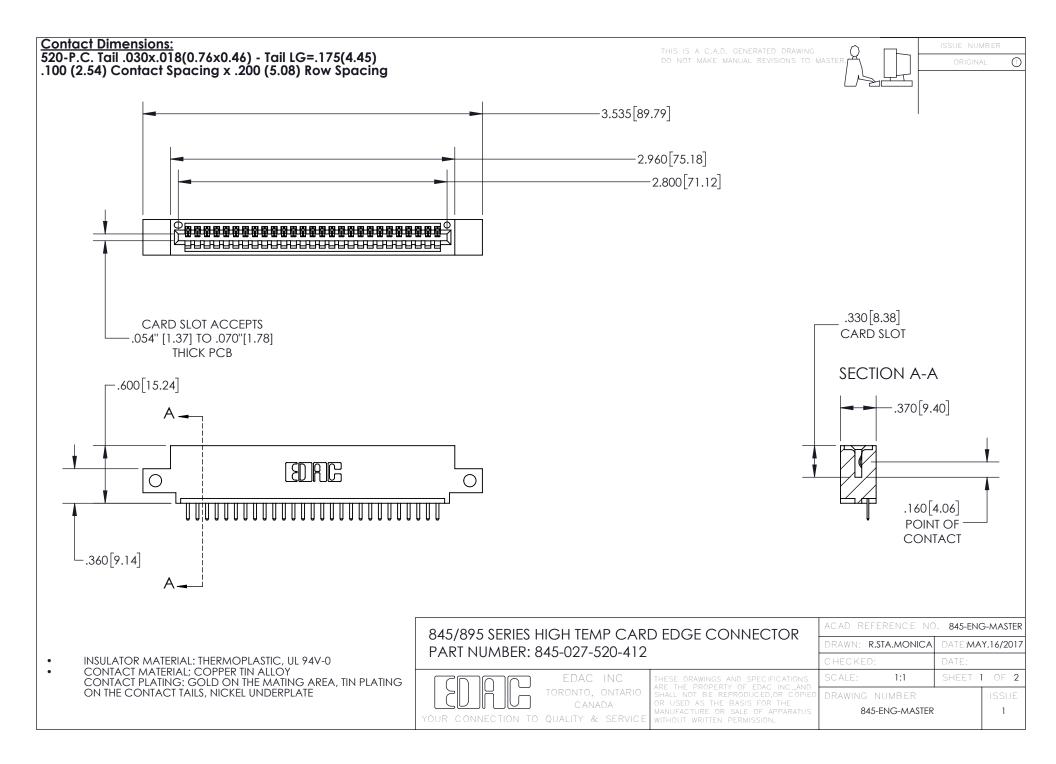

- INSULATOR MATERIAL: THERMOPLASTIC POLYESTER, UL 94V-0 DAP MATERIAL AVAILABLE UPON REQUEST
- CONTACT MATERIAL; COPPER ALLOY

CONTACT PLATING: GOLD ON THE MATING AREA, TIN PLATING ON THE CONTACT TAILS, NICKEL UNDERPLATE