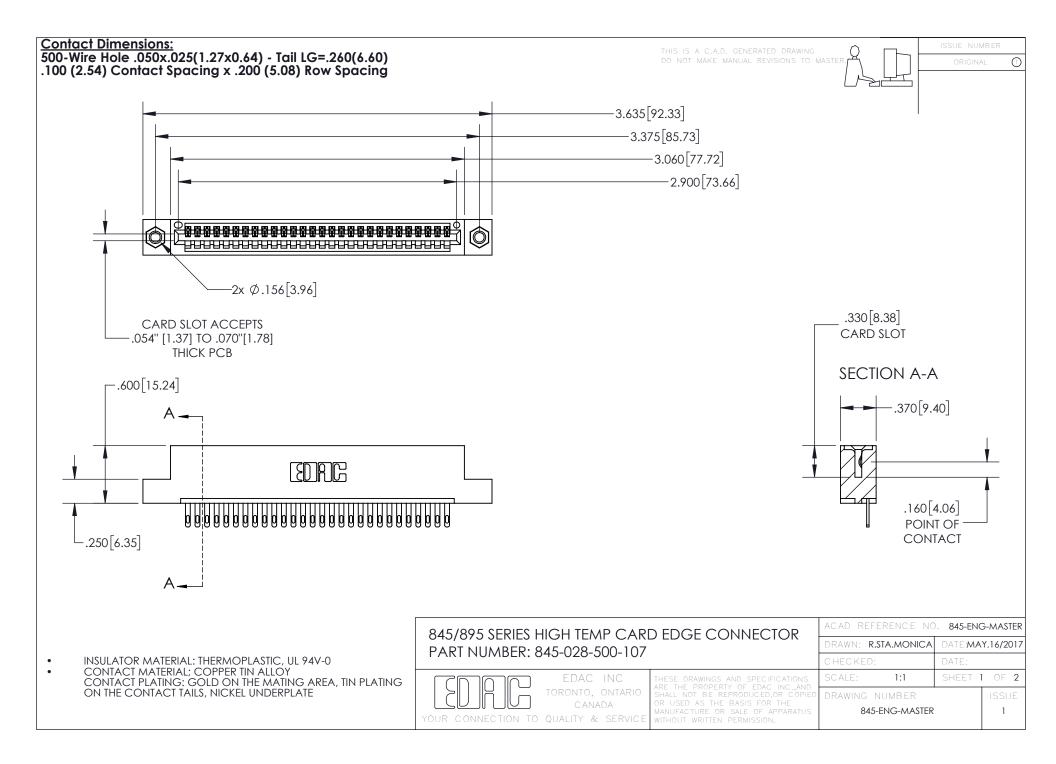

## 845/895 SERIES HIGH TEMP CARD EDGE CONNECTOR CONTACT CODE 555,556,558,559,560 DIMENSIONS

YOUR CONNECTION TO QUALITY & SERVICE

|   | ACAD REFERENCE NO. 845-ENG-MASTER |                  |
|---|-----------------------------------|------------------|
|   | DRAWN: R.STA.MONICA               | DATE:MAY.16/2017 |
|   | CHECKED:                          | DATE:            |
| D | SCALE: 1:1                        | SHEET 2 OF 2     |
|   | DRAWING NUMBER                    | ISSUE            |