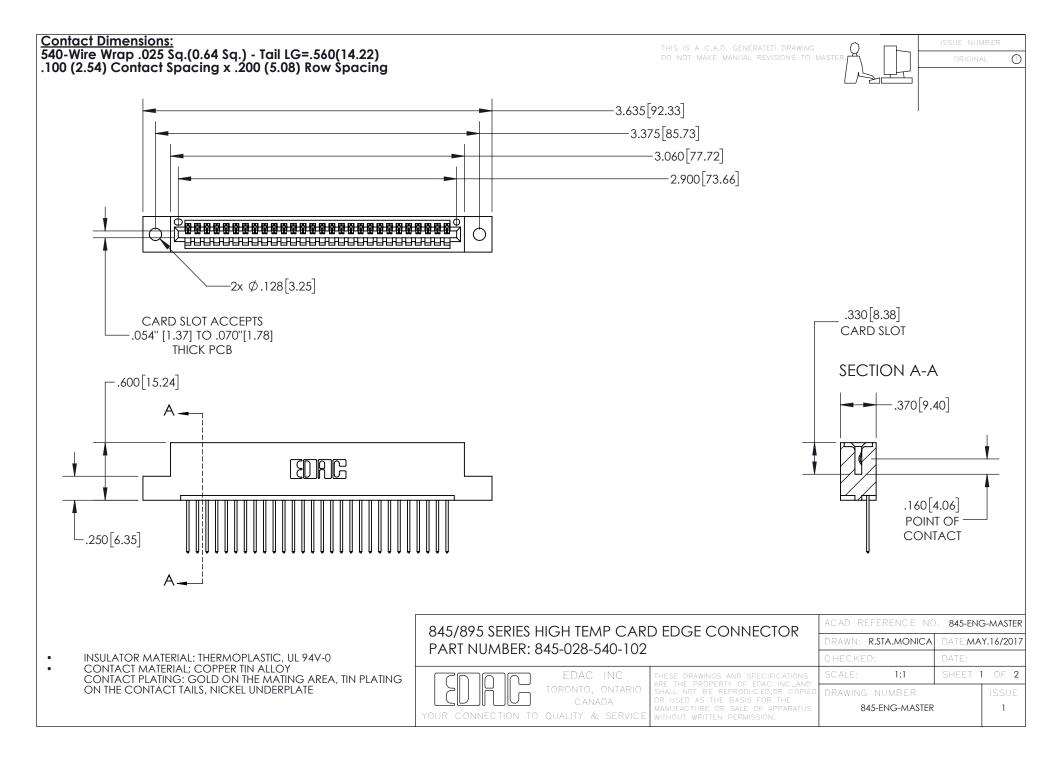

- INSULATOR MATERIAL: THERMOPLASTIC POLYESTER, UL 94V-0 DAP MATERIAL AVAILABLE UPON REQUEST
- CONTACT MATERIAL; COPPER ALLOY

CONTACT PLATING: GOLD ON THE MATING AREA, TIN PLATING ON THE CONTACT TAILS, NICKEL UNDERPLATE