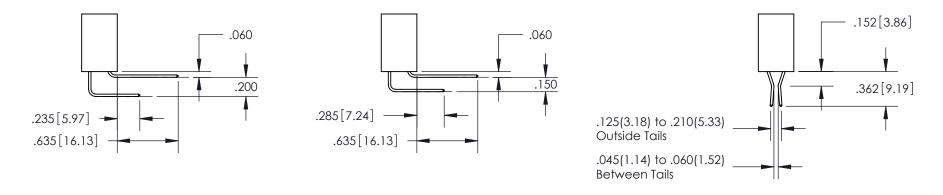

INSULATOR MATERIAL: THERMOPLASTIC POLYESTER, UL 94V-0

DAP MATERIAL AVAILABLE UPON REQUEST

**Contact Code 558** 

CONTACT MATERIAL; COPPER ALLOY CONTACT PLATING: GOLD ON THE MATING AREA, TIN PLATING ON THE CONTACT TAILS, NICKEL UNDERPLATE

## 845/895 SERIES HIGH TEMP CARD EDGE CONNECTOR CONTACT CODE 555,556,558,559,560 DIMENSIONS

YOUR CONNECTION TO QUALITY & SERVICE

Contact Code 559

|   | ACAD REFERENCE NO   | . 845-ENG-MASTER |
|---|---------------------|------------------|
|   | DRAWN: R.STA.MONICA | DATE:MAY.16/2017 |
|   | CHECKED:            | DATE:            |
|   | SCALE: 1:1          | SHEET 2 OF 2     |
| D | DRAWING NUMBER      | ISSUE            |

**Contact Code 560** 

845-ENG-MASTER