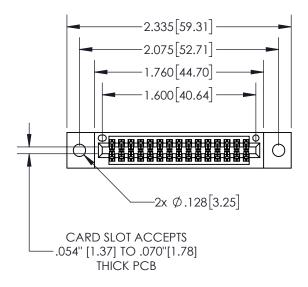

| .330[8.38]<br>CARD SLOT        |         |  |  |  |
|--------------------------------|---------|--|--|--|
| SECTION A-A                    |         |  |  |  |
| .370[9.40]                     |         |  |  |  |
| .160[4.06]<br>POINT OF CONTACT | <u></u> |  |  |  |