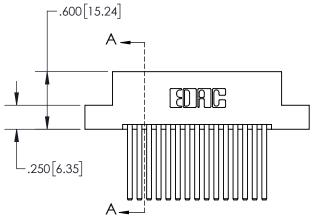

ACAD REFERENCE NO. 845-ENG-MASTER

| PARTNUMBER: 845-030-544-202 |                                                                                                                                               | DRAWN: R. | STA.MONICA | DATE MA | Y.16/2017 |
|-----------------------------|-----------------------------------------------------------------------------------------------------------------------------------------------|-----------|------------|---------|-----------|
|                             |                                                                                                                                               | CHECKED:  |            | DATE:   |           |
| COOO EDAC INC               | THESE DRAWINGS AND SPECIFICATIONS ARE THE PROPERTY OF EDAC INCAND                                                                             | SCALE:    | 1:1        | SHEET 1 | OF 2      |
| TORONTO, ONTARIO            | TORONTO, ONTARIO SHALL NOT BE REPRODUCED, OR CAPIED OR USED AS THE BASIS FOR THE MANUFACTURE OR SALE OF APPARATUS WITHOUT WRITTEN PERMISSION. | DRAWING N | NUMBER     |         | ISSUE     |
|                             |                                                                                                                                               | 845-      | eng-master |         | 1         |