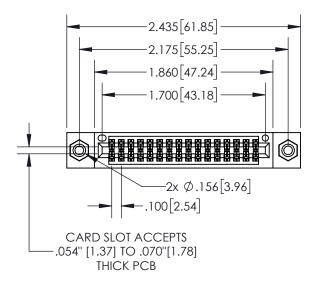

845/895 SERIES HIGH TEMP CARD EDGE CONNECTOR PART NUMBER: 845-032-540-208

THESE DRAWINGS SO 3 BAS INC., ARE THE PROPERS OF SOME SHALL NOT BE REPRODUCED, OR CO

| ACAD REFERENCE NO. 845-ENG-MASTER |                  |  |  |
|-----------------------------------|------------------|--|--|
| DRAWN: R.STA.MONICA               | DATE:MAY.16/2017 |  |  |
| CHECKED:                          | DATE:            |  |  |
| SCALE: 1:1                        | SHEET 1 OF 2     |  |  |
| DRAWING NUMBER                    | ISSUE            |  |  |