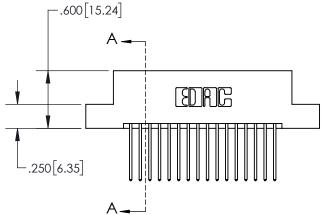

| .330[8.38]<br>CARD SLOT                         |  |  |  |
|-------------------------------------------------|--|--|--|
| SECTION A-A                                     |  |  |  |
| .370[9.40]                                      |  |  |  |
|                                                 |  |  |  |
| .160[4.06]<br>POINT OF<br>CONTACT<br>.200[5.08] |  |  |  |
|                                                 |  |  |  |