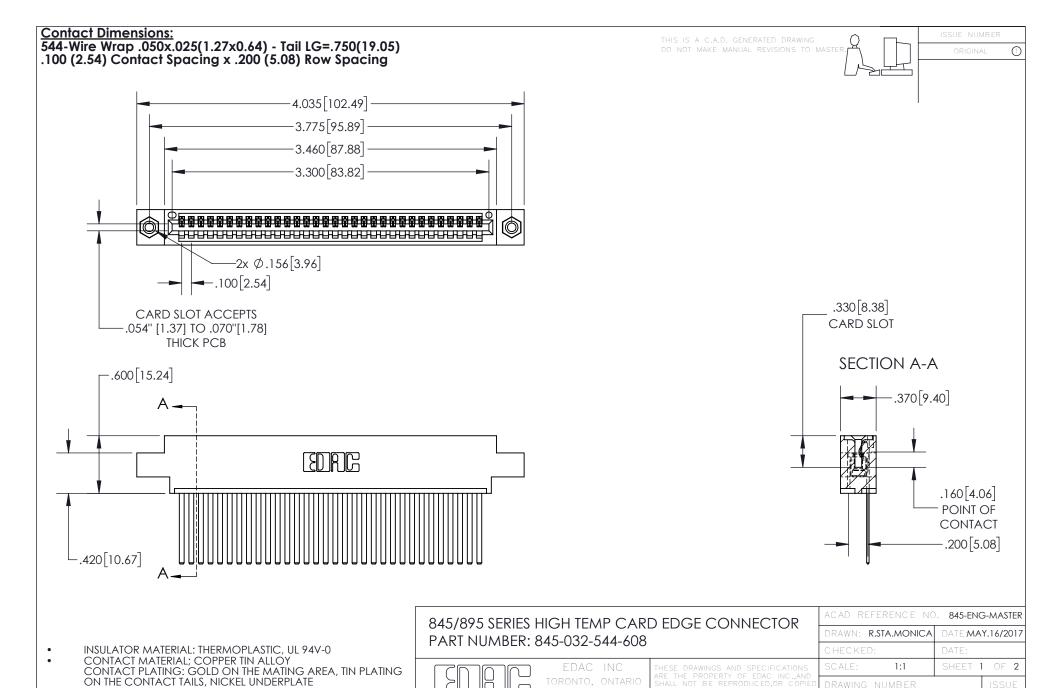

## 845/895 SERIES HIGH TEMP CARD EDGE CONNECTOR CONTACT CODE 555,556,558,559,560 DIMENSIONS

YOUR CONNECTION TO QUALITY & SERVICE

Contact Code 559

|   | ACAD REFERENCE NO. 845-ENG-MASTER |                  |  |
|---|-----------------------------------|------------------|--|
|   | DRAWN: R.STA.MONICA               | DATE:MAY.16/2017 |  |
|   | CHECKED:                          | DATE:            |  |
|   | SCALE: 1:1                        | SHEET 2 OF 2     |  |
| D | DRAWING NUMBER                    | ISSUE            |  |